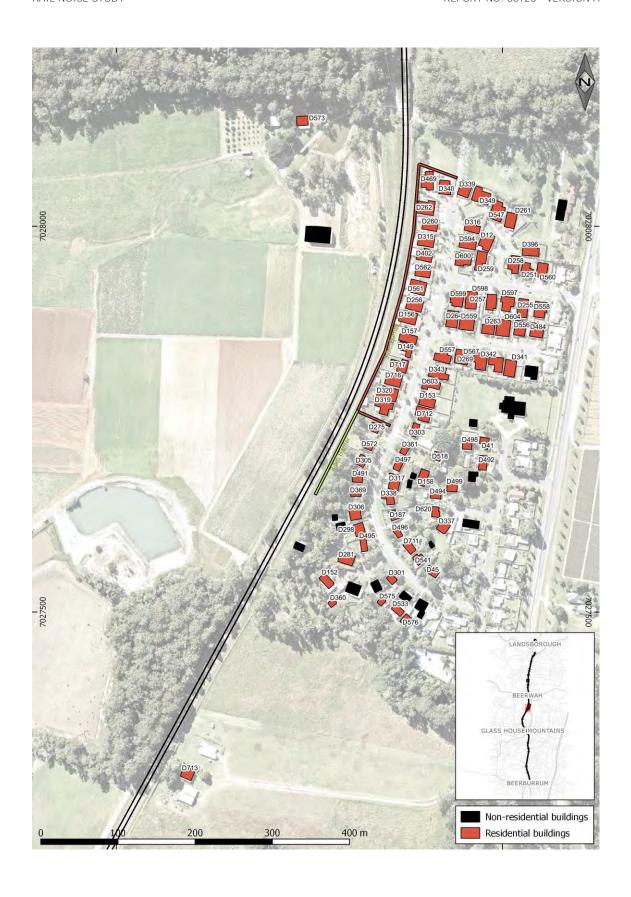

#### 5.1 Noise Monitoring Methodology

Existing rail noise levels were determined through a noise monitoring campaign between Monday 13 June and Tuesday 5 July, 2016.

Monitoring was undertaken at 27 locations, as shown in Figure 5-1 and detailed in Table 5-1.

The purpose of the noise monitoring was to determine rail noise descriptors for calibration of the computer noise model.

Figure 5-1 Noise monitoring locations

Table 5-1 Noise Monitoring Locations

| ID  | Suburb                   | Address                              | Façade/<br>Free-field<br>Location | Comments                                |
|-----|--------------------------|--------------------------------------|-----------------------------------|-----------------------------------------|
| BB1 | Beerburrum               | 17 Old Coach Road                    | Free-field                        | Rail noise prominent                    |
| BB2 | Beerburrum               | 37 Old Coach Road                    | Facade                            | Distant from existing rail line         |
| BB3 | Beerburrum               | 401 Steve Irwin Way                  | Facade                            | Rail noise prominent                    |
| BB4 | Beerburrum               | 466 Steve Irwin Way                  | Facade                            | Significant road traffic noise          |
| GH1 | Glass House<br>Mountains | 1A Barrs Road                        | Facade                            | Rail noise prominent                    |
| GH2 | Glass House<br>Mountains | 730 Steve Irwin Way                  | Facade                            | Significant road traffic noise          |
| GH3 | Glass House<br>Mountains | 16 Barrs Road                        | Facade                            | Rail noise prominent                    |
| GH4 | Glass House<br>Mountains | 6 Burgess Street                     | Facade                            | Rail noise prominent                    |
| GH5 | Glass House<br>Mountains | 59 Railway Parade                    | Free-field                        | Rail noise prominent                    |
| GH6 | Glass House<br>Mountains | 75 Youngs Road                       | Free-field                        | Rail noise prominent                    |
| BE1 | Beerwah                  | 6 Mahogany Court                     | Facade                            | Rail noise prominent                    |
| BE3 | Beerwah                  | 11 Santa Ana Court                   | Facade                            | Shielded by existing 3.5m noise barrier |
| BE4 | Beerwah                  | Beerwah Parade<br>(Telstra Exchange) | Facade                            | Rail noise prominent                    |
| BE6 | Beerwah                  | 2 Clarkes Road                       | Free-field                        | Significant road traffic noise          |
| BE7 | Beerwah                  | 115 Old<br>Landsborough Road         | Facade                            | Significant road traffic noise          |
| LA1 | Landsborough             | 13 Edwin Drive                       | Facade                            | Significant road traffic noise          |
| LA2 | Landsborough             | 20 Beerwah Street                    | Facade                            | Rail noise prominent                    |
| LA3 | Landsborough             | 26 Vidler Court                      | Facade                            | Rail noise prominent                    |
| LA4 | Landsborough             | 31 Tiverton Street                   | Facade                            | Rail noise prominent                    |
| MV1 | Mooloolah<br>Valley      | 61 South Paget Road                  | Free-field                        | Rail noise prominent                    |
| MV2 | Mooloolah<br>Valley      | 46 Jones Street                      | Free-field                        | Rail noise prominent                    |
| EU1 | Eudlo                    | Eudlo School                         | Facade                            | Rail noise prominent                    |
| EU2 | Eudlo                    | 585 Eudlo Road                       | Free-field                        | Rail noise prominent                    |
| PA1 | Palmwoods                | 49 Main Street                       | Facade                            | Rail noise prominent                    |
| PA2 | Palmwoods                | Main Street                          | Facade                            | Rail noise prominent                    |
| WO1 | Woombye                  | 4 Keil Street                        | Free-field                        | Rail noise prominent                    |