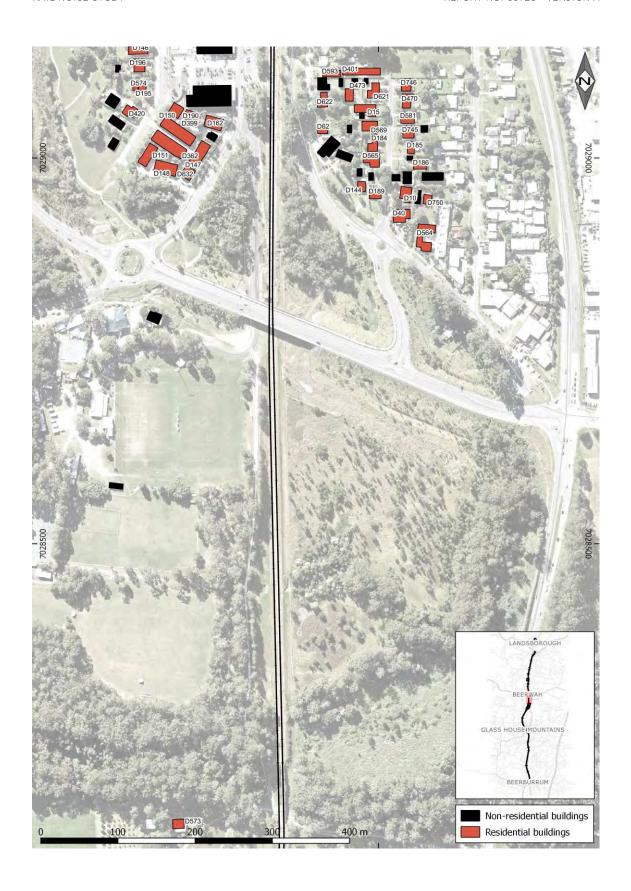

Figure 6-1 Predicted L<sub>Aeq,24hr</sub> Rail Noise Levels

LAmax BEERBURRUM 80-87 dB(A) >87 dB(A) Proposed noise barrier Existing barriers Non-residential buildings Residential buildings

Figure 6-2 Predicted Single Event Maximum Sound Levels

L<sub>Aeq,24hr</sub> rail noise levels are predicted to be within the Planning Level of 65 dB(A) at all identified noise-sensitive receivers.

| APPENDIX A IDENTIFIED NOISE-SENSITIVE RECEIVERS |
|-------------------------------------------------|
|                                                 |
|                                                 |
|                                                 |

| TABULATED RAIL NO | APPENDIX B |
|-------------------|------------|
|                   |            |
|                   |            |

| ID  | Predicted                   | Predicted        |
|-----|-----------------------------|------------------|
|     | L <sub>Aeq,24hr</sub> dB(A) | $L_{Amax} dB(A)$ |
|     | with Mitigation             | with Mitigation  |
| D1  | 53.3                        | 75.9             |
| D2  | 52.5                        | 73.3             |
|     | 53.9                        | 76.2             |
| D4  | 52.7                        | 73.8             |
| D5  | 50.3                        | 70.2             |
| D6  | 52                          | 73.8             |
| D7  | 52.9                        | 73.7             |
| D8  | 56.6                        | 80.1             |
| D9  | 57.4                        | 80               |
| D10 | 52.3                        | 74.8             |
| D11 | 57.3                        | 78.9             |
| D12 | 51.7                        | 73.8             |
| D13 | 55.4                        | 78.1             |
| D14 | 51.1                        | 71               |
| D15 | 49.2                        | 67.6             |
| D16 | 40.3                        | 55.7             |
| D17 | 53.2                        | 76.6             |
| D18 | 44.9                        | 61.1             |
| D19 | 57.8                        | 79.1             |
| D20 | 54.5                        | 72.8             |
| D21 | 54.3                        | 76               |
| D22 | 52                          | 75.4             |
| D23 | 56.8                        | 78.7             |
| D24 | 53.1                        | 77.2             |
| D25 | 54.4                        | 77.9             |
| D26 | 58.1                        | 80.8             |
| D27 | 56.9                        | 80.9             |
| D28 | 42.7                        | 66.1             |
| D29 | 47.5                        | 69.6             |
| D30 | 35.6                        | 55.1             |
| D31 | 49.3                        | 72.2             |
| D32 | 49.4                        | 72               |
| D33 | 36.3                        | 50.1             |
| D34 | 51                          | 74.2             |
| D35 | 57.5                        | 79.7             |
| D36 | 35.1                        | 51.2             |
| D37 | 41.9                        | 57.6             |
| D38 | 53.5                        | 76.2             |
| D39 | 43.9                        | 60.8             |
| D40 | 53.4                        | 74.6             |
| D41 | 49.6                        | 69.6             |
| D42 | 56.1                        | 79.9             |
| D43 | 53.3                        | 77.2             |
| D44 | 48.9                        | 68.9             |
| D45 | 51.3                        | 74.9             |
| D46 | 56.8                        | 78.6             |
| D47 | 50.9                        | 73.3             |
| D48 | 55.1                        | 76.5             |
| D49 | 55.3                        | 75.2             |