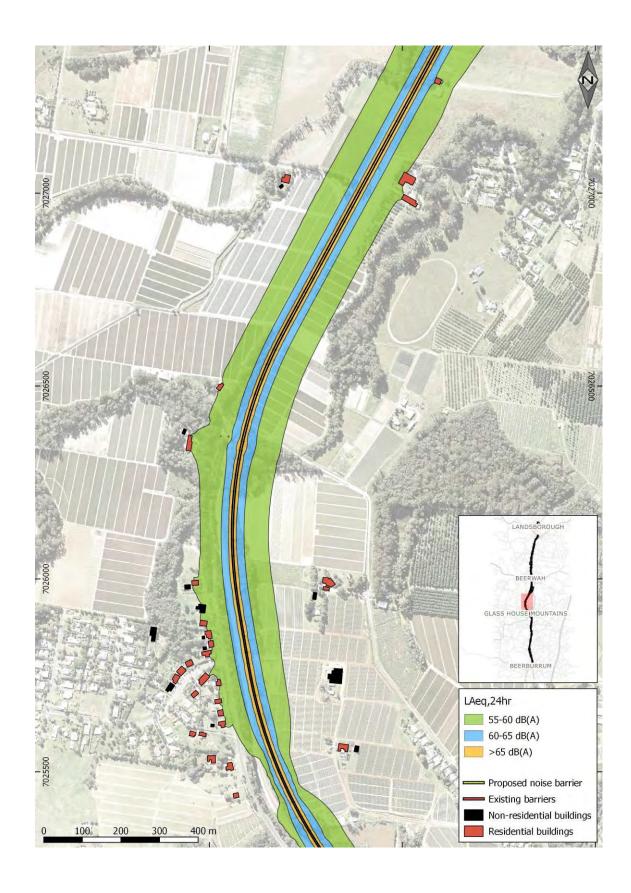

Predicted L<sub>Aeq,24hr</sub> rail noise levels, with the proposed noise barrier, are presented in Figure 6-1.

Predicted Single Event Maximum Sound Levels, with the proposed noise barrier, are presented in Figure 6-2.

Figure 6-1 Predicted L<sub>Aeq,24hr</sub> Rail Noise Levels

LAmax BEERBURRUM 80-87 dB(A) >87 dB(A) Proposed noise barrier Existing barriers Non-residential buildings Residential buildings

Figure 6-2 Predicted Single Event Maximum Sound Levels