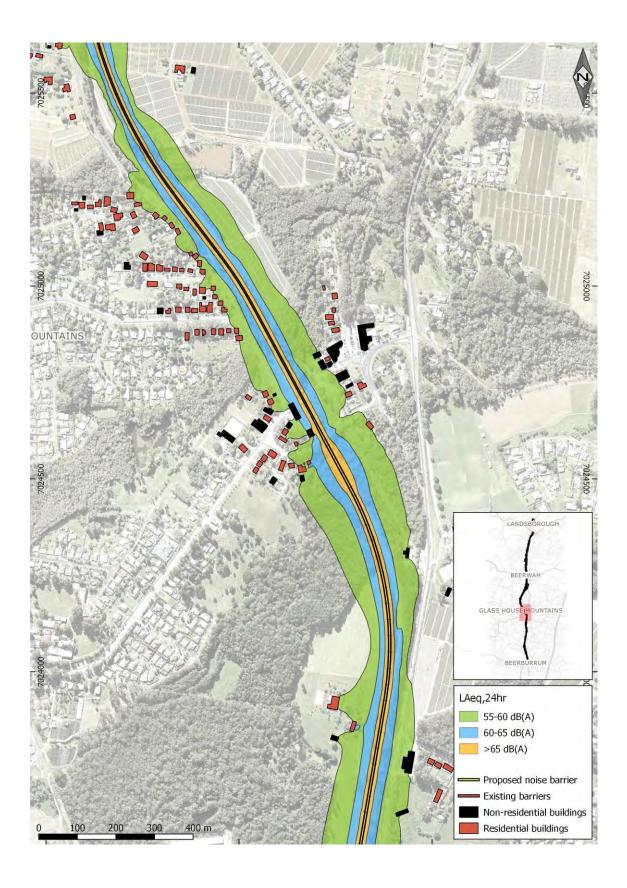

Predicted L<sub>Aeq,24hr</sub> rail noise levels, with the proposed noise barrier, are presented in Figure 6-1.

Predicted Single Event Maximum Sound Levels, with the proposed noise barrier, are presented in Figure 6-2.

Figure 6-1 Predicted L<sub>Aeq,24hr</sub> Rail Noise Levels

LAmax BEERBURRUM 80-87 dB(A) >87 dB(A) Proposed noise barrier Existing barriers Non-residential buildings Residential buildings

Figure 6-2 Predicted Single Event Maximum Sound Levels