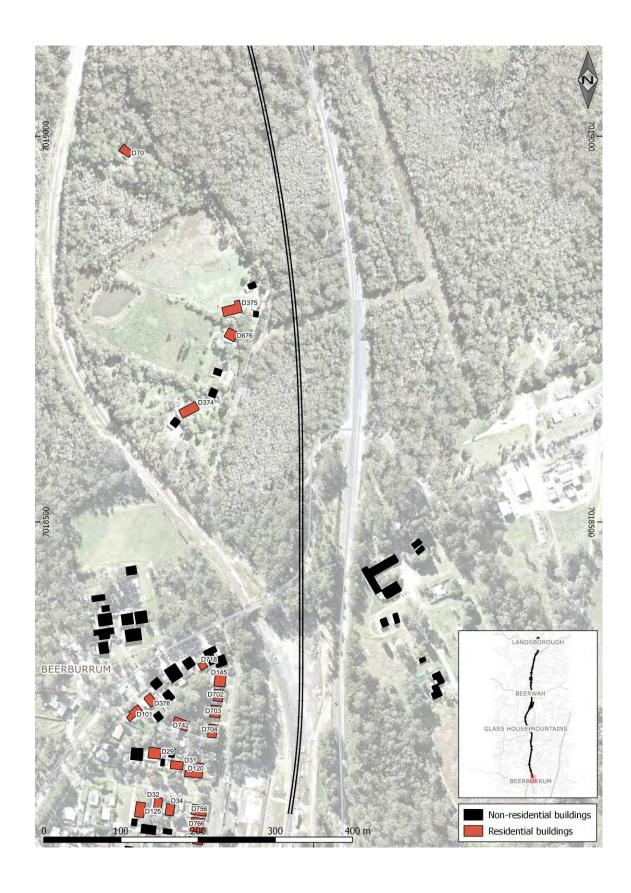

Predicted L<sub>Aeq,24hr</sub> rail noise levels, with the proposed noise barrier, are presented in Figure 6-1.

Predicted Single Event Maximum Sound Levels, with the proposed noise barrier, are presented in Figure 6-2.

Figure 6-1 Predicted L<sub>Aeq,24hr</sub> Rail Noise Levels

LAmax BEERBURRUM 80-87 dB(A) >87 dB(A) Proposed noise barrier Existing barriers Non-residential buildings Residential buildings

Figure 6-2 Predicted Single Event Maximum Sound Levels