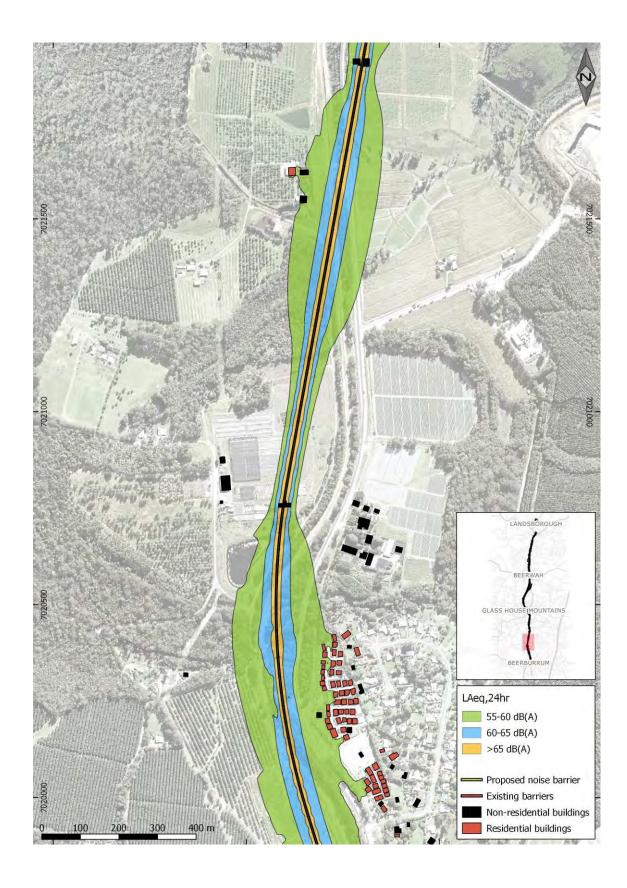

Predicted L<sub>Aeq,24hr</sub> rail noise levels, with the proposed noise barrier, are presented in Figure 6-1.

Predicted Single Event Maximum Sound Levels, with the proposed noise barrier, are presented in Figure 6-2.

Figure 6-1 Predicted L<sub>Aeq,24hr</sub> Rail Noise Levels

LAmax BEERBURRUM 80-87 dB(A) >87 dB(A) Proposed noise barrier Existing barriers Non-residential buildings Residential buildings

Figure 6-2 Predicted Single Event Maximum Sound Levels

L<sub>Aeq,24hr</sub> noise levels are predicted to be within the Planning Level of 65 dB(A) at all noise-sensitive receivers.

The Single Event Maximum Sound Level Planning Level of 87 dB(A) is predicted to be exceeded at four noise-sensitive receivers. These are all located in Coochin Hills Drive, Beerwah. The four residences are immediately south of a residential subdivision which has an existing 3.5m noise barrier. In order to mitigate maximum noise levels at these residences, a 120m noise barrier is proposed immediately south of the existing barrier. The noise barrier would be 3.5m, in order to attenuate locomotive noise. With the proposed noise barrier, Single Event Maximum Sound Level are predicted to comply with the Planning Level.