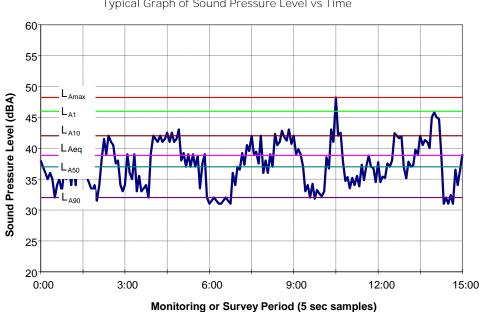

#### GLOSSARY OF ACOUSTIC TERMS

Most environments are affected by environmental noise which continuously varies, largely as a result of road traffic. To describe the overall noise environment, a number of noise descriptors have been developed and these involve statistical and other analysis of the varying noise over sampling periods, typically taken as 15 minutes. These descriptors, which are demonstrated in the graph below, are here defined.

Maximum Noise Level (L<sub>Amax</sub>) - The maximum noise level over a sample period is the maximum level, measured on fast response, during the sample period.

L<sub>A1</sub> - The L<sub>A1</sub> level is the noise level which is exceeded for 1% of the sample period. During the sample period, the noise level is below the LA1 level for 99% of the time.

L<sub>A10</sub> - The L<sub>A10</sub> level is the noise level which is exceeded for 10% of the sample period. During the sample period, the noise level is below the LA10 level for 90% of the time. The LA10 is a common noise descriptor for environmental noise and road traffic noise.

L<sub>A90</sub> - The L<sub>A90</sub> level is the noise level which is exceeded for 90% of the sample period. During the sample period, the noise level is below the LA90 level for 10% of the time. This measure is commonly referred to as the background noise level.

LAeq - The equivalent continuous sound level (LAeq) is the energy average of the varying noise over the sample period and is equivalent to the level of a constant noise which contains the same energy as the varying noise environment. This measure is also a common measure of environmental noise and road traffic

Typical Graph of Sound Pressure Level vs Time