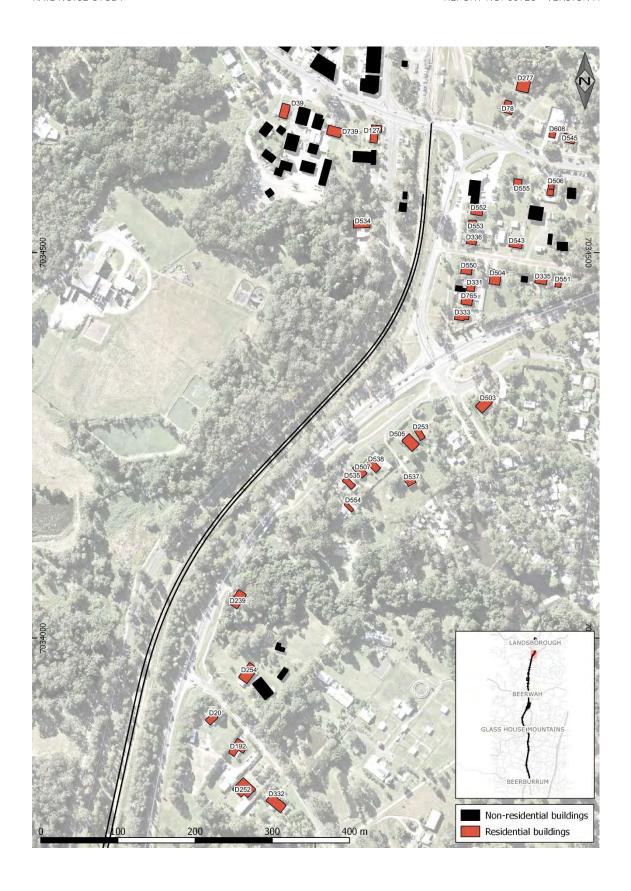

#### 5.1 Noise Monitoring Methodology

Existing rail noise levels were determined through a noise monitoring campaign between Monday 13 June and Tuesday 5 July, 2016.

Monitoring was undertaken at 27 locations, as shown in Figure 5-1 and detailed in Table 5-1.

The purpose of the noise monitoring was to determine rail noise descriptors for calibration of the computer noise model.

Figure 5-1 Noise monitoring locations

Table 5-1 Noise Monitoring Locations

| ID  | Suburb                   | Address                              | Façade/<br>Free-field<br>Location | Comments                                |
|-----|--------------------------|--------------------------------------|-----------------------------------|-----------------------------------------|
| BB1 | Beerburrum               | 17 Old Coach Road                    | Free-field                        | Rail noise prominent                    |
| BB2 | Beerburrum               | 37 Old Coach Road                    | Facade                            | Distant from existing rail line         |
| BB3 | Beerburrum               | 401 Steve Irwin Way                  | Facade                            | Rail noise prominent                    |
| BB4 | Beerburrum               | 466 Steve Irwin Way                  | Facade                            | Significant road traffic noise          |
| GH1 | Glass House<br>Mountains | 1A Barrs Road                        | Facade                            | Rail noise prominent                    |
| GH2 | Glass House<br>Mountains | 730 Steve Irwin Way                  | Facade                            | Significant road traffic noise          |
| GH3 | Glass House<br>Mountains | 16 Barrs Road                        | Facade                            | Rail noise prominent                    |
| GH4 | Glass House<br>Mountains | 6 Burgess Street                     | Facade                            | Rail noise prominent                    |
| GH5 | Glass House<br>Mountains | 59 Railway Parade                    | Free-field                        | Rail noise prominent                    |
| GH6 | Glass House<br>Mountains | 75 Youngs Road                       | Free-field                        | Rail noise prominent                    |
| BE1 | Beerwah                  | 6 Mahogany Court                     | Facade                            | Rail noise prominent                    |
| BE3 | Beerwah                  | 11 Santa Ana Court                   | Facade                            | Shielded by existing 3.5m noise barrier |
| BE4 | Beerwah                  | Beerwah Parade<br>(Telstra Exchange) | Facade                            | Rail noise prominent                    |
| BE6 | Beerwah                  | 2 Clarkes Road                       | Free-field                        | Significant road traffic noise          |
| BE7 | Beerwah                  | 115 Old<br>Landsborough Road         | Facade                            | Significant road traffic noise          |
| LA1 | Landsborough             | 13 Edwin Drive                       | Facade                            | Significant road traffic noise          |
| LA2 | Landsborough             | 20 Beerwah Street                    | Facade                            | Rail noise prominent                    |
| LA3 | Landsborough             | 26 Vidler Court                      | Facade                            | Rail noise prominent                    |
| LA4 | Landsborough             | 31 Tiverton Street                   | Facade                            | Rail noise prominent                    |
| MV1 | Mooloolah<br>Valley      | 61 South Paget Road                  | Free-field                        | Rail noise prominent                    |
| MV2 | Mooloolah<br>Valley      | 46 Jones Street                      | Free-field                        | Rail noise prominent                    |
| EU1 | Eudlo                    | Eudlo School                         | Facade                            | Rail noise prominent                    |
| EU2 | Eudlo                    | 585 Eudlo Road                       | Free-field                        | Rail noise prominent                    |
| PA1 | Palmwoods                | 49 Main Street                       | Facade                            | Rail noise prominent                    |
| PA2 | Palmwoods                | Main Street                          | Facade                            | Rail noise prominent                    |
| WO1 | Woombye                  | 4 Keil Street                        | Free-field                        | Rail noise prominent                    |

Figure 6-1 Predicted L<sub>Aeq,24hr</sub> Rail Noise Levels

LAmax BEERBURRUM 80-87 dB(A) >87 dB(A) Proposed noise barrier Existing barriers Non-residential buildings Residential buildings

Figure 6-2 Predicted Single Event Maximum Sound Levels