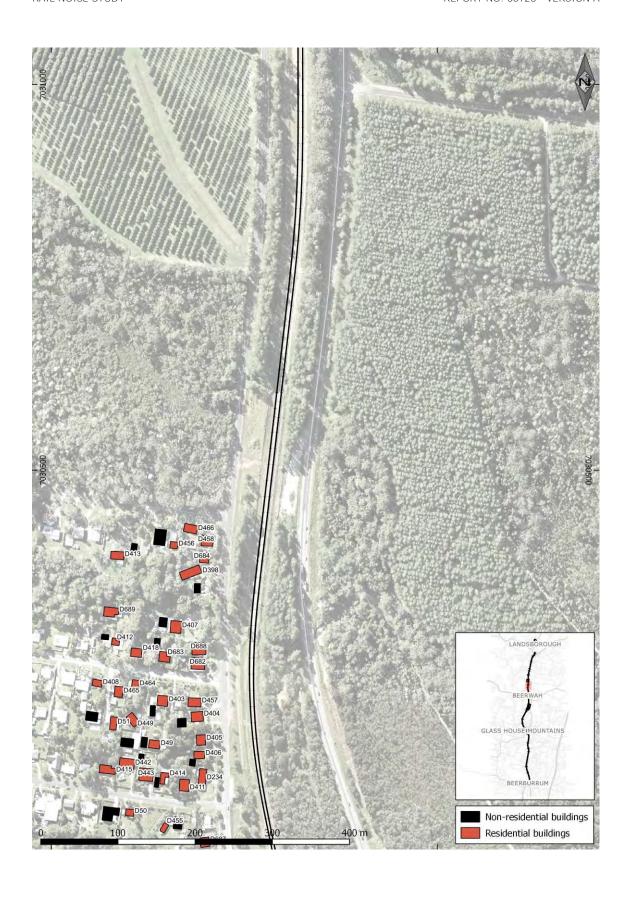

Figure 6-1 Predicted L<sub>Aeq,24hr</sub> Rail Noise Levels

LAmax BEERBURRUM 80-87 dB(A) >87 dB(A) Proposed noise barrier Existing barriers Non-residential buildings Residential buildings

Figure 6-2 Predicted Single Event Maximum Sound Levels

L<sub>Aeq,24hr</sub> rail noise levels are predicted to be within the Planning Level of 65 dB(A) at all identified noise-sensitive receivers.

| APPENDIX A IDENTIFIED NOISE-SENSITIVE RECEIVERS |
|-------------------------------------------------|
|                                                 |
|                                                 |
|                                                 |

| TABULATED RAIL NO | APPENDIX B |
|-------------------|------------|
|                   |            |
|                   |            |

| ID  | Predicted                   | Predicted        |
|-----|-----------------------------|------------------|
|     | L <sub>Aeq,24hr</sub> dB(A) | $L_{Amax} dB(A)$ |
|     | with Mitigation             | with Mitigation  |
| D1  | 53.3                        | 75.9             |
| D2  | 52.5                        | 73.3             |
|     | 53.9                        | 76.2             |
| D4  | 52.7                        | 73.8             |
| D5  | 50.3                        | 70.2             |
| D6  | 52                          | 73.8             |
| D7  | 52.9                        | 73.7             |
| D8  | 56.6                        | 80.1             |
| D9  | 57.4                        | 80               |
| D10 | 52.3                        | 74.8             |
| D11 | 57.3                        | 78.9             |
| D12 | 51.7                        | 73.8             |
| D13 | 55.4                        | 78.1             |
| D14 | 51.1                        | 71               |
| D15 | 49.2                        | 67.6             |
| D16 | 40.3                        | 55.7             |
| D17 | 53.2                        | 76.6             |
| D18 | 44.9                        | 61.1             |
| D19 | 57.8                        | 79.1             |
| D20 | 54.5                        | 72.8             |
| D21 | 54.3                        | 76               |
| D22 | 52                          | 75.4             |
| D23 | 56.8                        | 78.7             |
| D24 | 53.1                        | 77.2             |
| D25 | 54.4                        | 77.9             |
| D26 | 58.1                        | 80.8             |
| D27 | 56.9                        | 80.9             |
| D28 | 42.7                        | 66.1             |
| D29 | 47.5                        | 69.6             |
| D30 | 35.6                        | 55.1             |
| D31 | 49.3                        | 72.2             |
| D32 | 49.4                        | 72               |
| D33 | 36.3                        | 50.1             |
| D34 | 51                          | 74.2             |
| D35 | 57.5                        | 79.7             |
| D36 | 35.1                        | 51.2             |
| D37 | 41.9                        | 57.6             |
| D38 | 53.5                        | 76.2             |
| D39 | 43.9                        | 60.8             |
| D40 | 53.4                        | 74.6             |
| D41 | 49.6                        | 69.6             |
| D42 | 56.1                        | 79.9             |
| D43 | 53.3                        | 77.2             |
| D44 | 48.9                        | 68.9             |
| D45 | 51.3                        | 74.9             |
| D46 | 56.8                        | 78.6             |
| D47 | 50.9                        | 73.3             |
| D48 | 55.1                        | 76.5             |
| D49 | 55.3                        | 75.2             |