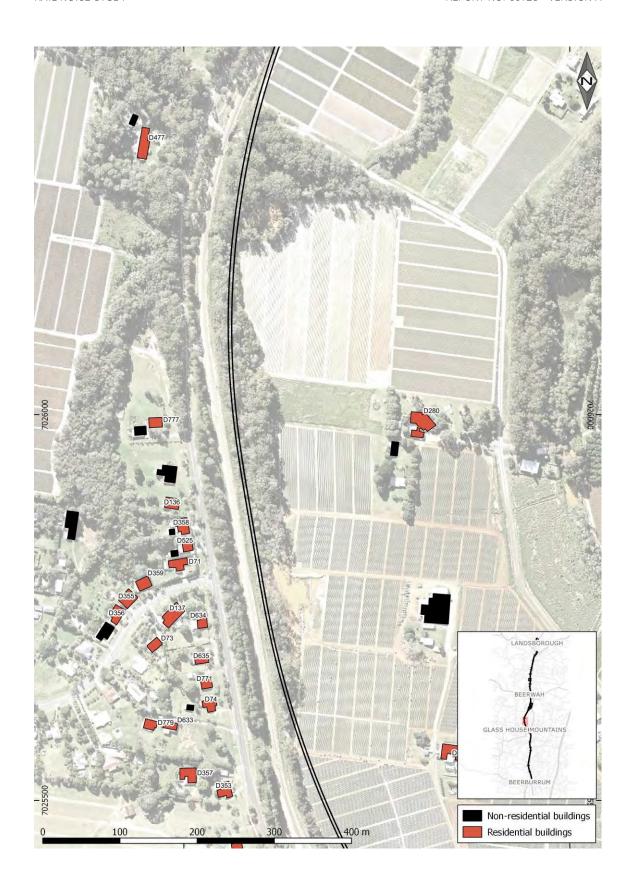

#### 5.1 Noise Monitoring Methodology

Existing rail noise levels were determined through a noise monitoring campaign between Monday 13 June and Tuesday 5 July, 2016.

Monitoring was undertaken at 27 locations, as shown in Figure 5-1 and detailed in Table 5-1.

The purpose of the noise monitoring was to determine rail noise descriptors for calibration of the computer noise model.

Figure 5-1 Noise monitoring locations

Table 5-1 Noise Monitoring Locations

| ID  | Suburb                   | Address                              | Façade/<br>Free-field<br>Location | Comments                                |
|-----|--------------------------|--------------------------------------|-----------------------------------|-----------------------------------------|
| BB1 | Beerburrum               | 17 Old Coach Road                    | Free-field                        | Rail noise prominent                    |
| BB2 | Beerburrum               | 37 Old Coach Road                    | Facade                            | Distant from existing rail line         |
| BB3 | Beerburrum               | 401 Steve Irwin Way                  | Facade                            | Rail noise prominent                    |
| BB4 | Beerburrum               | 466 Steve Irwin Way                  | Facade                            | Significant road traffic noise          |
| GH1 | Glass House<br>Mountains | 1A Barrs Road                        | Facade                            | Rail noise prominent                    |
| GH2 | Glass House<br>Mountains | 730 Steve Irwin Way                  | Facade                            | Significant road traffic noise          |
| GH3 | Glass House<br>Mountains | 16 Barrs Road                        | Facade                            | Rail noise prominent                    |
| GH4 | Glass House<br>Mountains | 6 Burgess Street                     | Facade                            | Rail noise prominent                    |
| GH5 | Glass House<br>Mountains | 59 Railway Parade                    | Free-field                        | Rail noise prominent                    |
| GH6 | Glass House<br>Mountains | 75 Youngs Road                       | Free-field                        | Rail noise prominent                    |
| BE1 | Beerwah                  | 6 Mahogany Court                     | Facade                            | Rail noise prominent                    |
| BE3 | Beerwah                  | 11 Santa Ana Court                   | Facade                            | Shielded by existing 3.5m noise barrier |
| BE4 | Beerwah                  | Beerwah Parade<br>(Telstra Exchange) | Facade                            | Rail noise prominent                    |
| BE6 | Beerwah                  | 2 Clarkes Road                       | Free-field                        | Significant road traffic noise          |
| BE7 | Beerwah                  | 115 Old<br>Landsborough Road         | Facade                            | Significant road traffic noise          |
| LA1 | Landsborough             | 13 Edwin Drive                       | Facade                            | Significant road traffic noise          |
| LA2 | Landsborough             | 20 Beerwah Street                    | Facade                            | Rail noise prominent                    |
| LA3 | Landsborough             | 26 Vidler Court                      | Facade                            | Rail noise prominent                    |
| LA4 | Landsborough             | 31 Tiverton Street                   | Facade                            | Rail noise prominent                    |
| MV1 | Mooloolah<br>Valley      | 61 South Paget Road                  | Free-field                        | Rail noise prominent                    |
| MV2 | Mooloolah<br>Valley      | 46 Jones Street                      | Free-field                        | Rail noise prominent                    |
| EU1 | Eudlo                    | Eudlo School                         | Facade                            | Rail noise prominent                    |
| EU2 | Eudlo                    | 585 Eudlo Road                       | Free-field                        | Rail noise prominent                    |
| PA1 | Palmwoods                | 49 Main Street                       | Facade                            | Rail noise prominent                    |
| PA2 | Palmwoods                | Main Street                          | Facade                            | Rail noise prominent                    |
| WO1 | Woombye                  | 4 Keil Street                        | Free-field                        | Rail noise prominent                    |