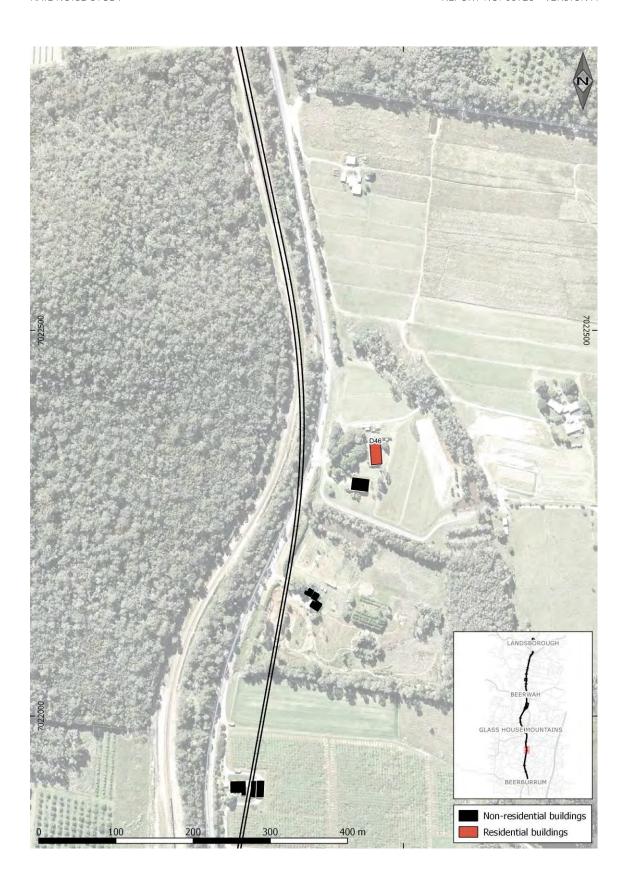

APPENDIX A - Identified Noise-sensitive Receivers

APPENDIX B - Tabulated Rail Noise Predictions

L<sub>Aeq,24hr</sub> rail noise levels are predicted to be within the Planning Level of 65 dB(A) at all identified noise-sensitive receivers.

| APPENDIX A IDENTIFIED NOISE-SENSITIVE RECEIVERS |
|-------------------------------------------------|
|                                                 |
|                                                 |
|                                                 |