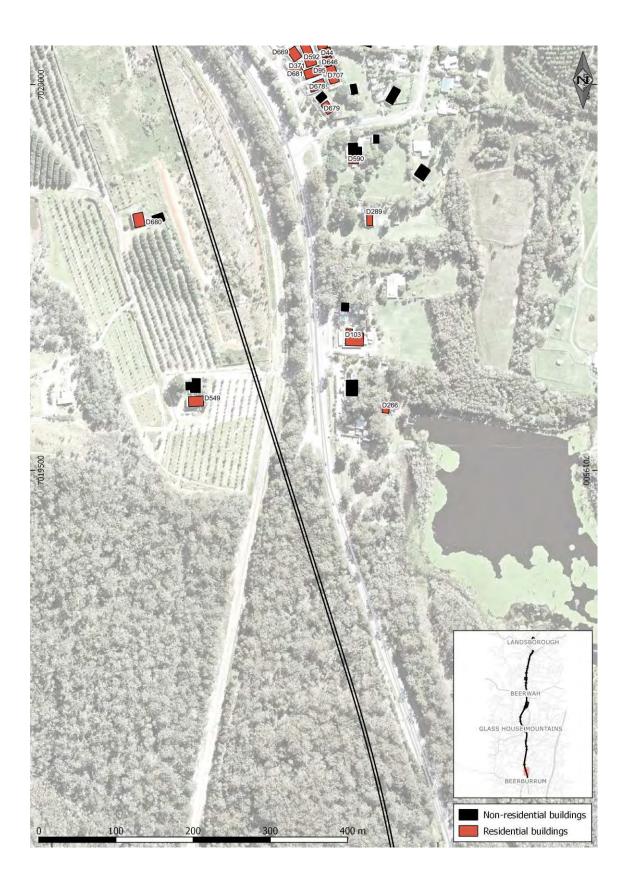

Predicted L<sub>Aeq,24hr</sub> rail noise levels, with the proposed noise barrier, are presented in Figure 6-1.

Predicted Single Event Maximum Sound Levels, with the proposed noise barrier, are presented in Figure 6-2.

Figure 6-1 Predicted L<sub>Aeq,24hr</sub> Rail Noise Levels

LAmax BEERBURRUM 80-87 dB(A) >87 dB(A) Proposed noise barrier Existing barriers Non-residential buildings Residential buildings

Figure 6-2 Predicted Single Event Maximum Sound Levels