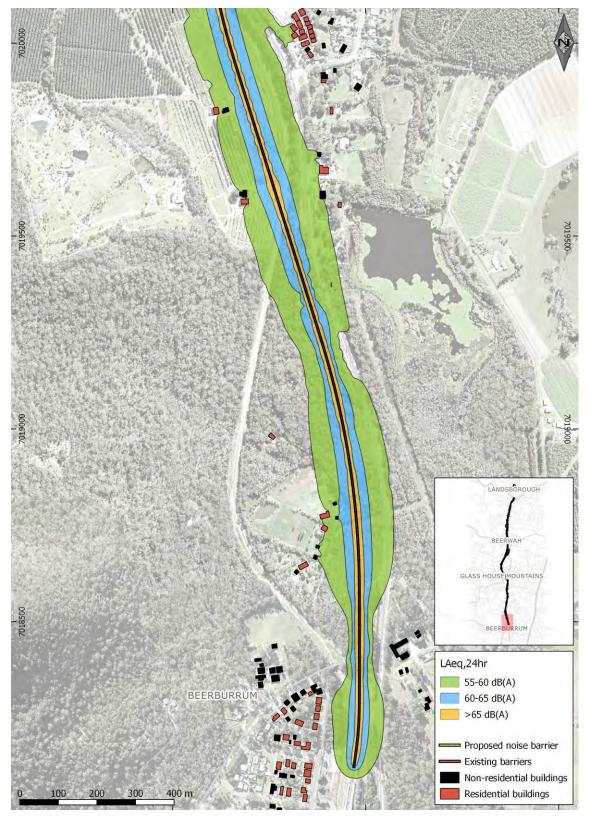

L<sub>Aeq,24hr</sub> noise levels are predicted to be within the Planning Level of 65 dB(A) at all noise-sensitive receivers.

The Single Event Maximum Sound Level Planning Level of 87 dB(A) is predicted to be exceeded at four noise-sensitive receivers. These are all located in Coochin Hills Drive, Beerwah. The four residences are immediately south of a residential subdivision which has an existing 3.5m noise barrier. In order to mitigate maximum noise levels at these residences, a 120m noise barrier is proposed immediately south of the existing barrier. The noise barrier would be 3.5m, in order to attenuate locomotive noise. With the proposed noise barrier, Single Event Maximum Sound Level are predicted to comply with the Planning Level.

Predicted L<sub>Aeq,24hr</sub> rail noise levels, with the proposed noise barrier, are presented in Figure 6-1.

Predicted Single Event Maximum Sound Levels, with the proposed noise barrier, are presented in Figure 6-2.

Figure 6-1 Predicted L<sub>Aeq,24hr</sub> Rail Noise Levels

LAmax BEERBURRUM 80-87 dB(A) >87 dB(A) Proposed noise barrier Existing barriers Non-residential buildings Residential buildings

Figure 6-2 Predicted Single Event Maximum Sound Levels