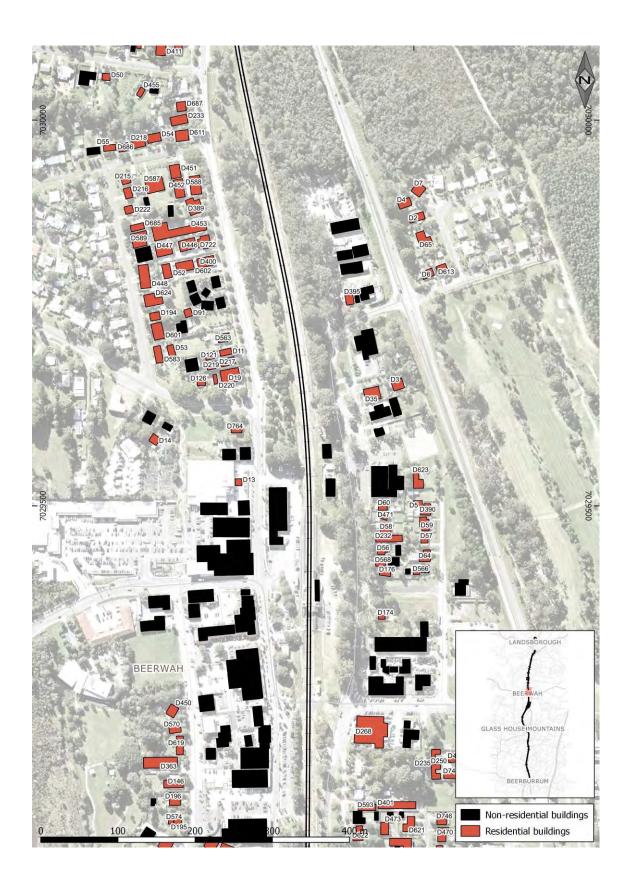

Figure 6-1 Predicted L<sub>Aeq,24hr</sub> Rail Noise Levels

LAmax BEERBURRUM 80-87 dB(A) >87 dB(A) Proposed noise barrier Existing barriers Non-residential buildings Residential buildings

Figure 6-2 Predicted Single Event Maximum Sound Levels

L<sub>Aeq,24hr</sub> rail noise levels are predicted to be within the Planning Level of 65 dB(A) at all identified noise-sensitive receivers.

| APPENDIX A IDENTIFIED NOISE-SENSITIVE RECEIVERS |
|-------------------------------------------------|
|                                                 |
|                                                 |
|                                                 |

| TABULATED RAIL NO | APPENDIX B |
|-------------------|------------|
|                   |            |
|                   |            |

| ID  | Predicted                   | Predicted        |
|-----|-----------------------------|------------------|
|     | L <sub>Aeq,24hr</sub> dB(A) | $L_{Amax} dB(A)$ |
|     | with Mitigation             | with Mitigation  |
| D1  | 53.3                        | 75.9             |
| D2  | 52.5                        | 73.3             |
|     | 53.9                        | 76.2             |
| D4  | 52.7                        | 73.8             |
| D5  | 50.3                        | 70.2             |
| D6  | 52                          | 73.8             |
| D7  | 52.9                        | 73.7             |
| D8  | 56.6                        | 80.1             |
| D9  | 57.4                        | 80               |
| D10 | 52.3                        | 74.8             |
| D11 | 57.3                        | 78.9             |
| D12 | 51.7                        | 73.8             |
| D13 | 55.4                        | 78.1             |
| D14 | 51.1                        | 71               |
| D15 | 49.2                        | 67.6             |
| D16 | 40.3                        | 55.7             |
| D17 | 53.2                        | 76.6             |
| D18 | 44.9                        | 61.1             |
| D19 | 57.8                        | 79.1             |
| D20 | 54.5                        | 72.8             |
| D21 | 54.3                        | 76               |
| D22 | 52                          | 75.4             |
| D23 | 56.8                        | 78.7             |
| D24 | 53.1                        | 77.2             |
| D25 | 54.4                        | 77.9             |
| D26 | 58.1                        | 80.8             |
| D27 | 56.9                        | 80.9             |
| D28 | 42.7                        | 66.1             |
| D29 | 47.5                        | 69.6             |
| D30 | 35.6                        | 55.1             |
| D31 | 49.3                        | 72.2             |
| D32 | 49.4                        | 72               |
| D33 | 36.3                        | 50.1             |
| D34 | 51                          | 74.2             |
| D35 | 57.5                        | 79.7             |
| D36 | 35.1                        | 51.2             |
| D37 | 41.9                        | 57.6             |
| D38 | 53.5                        | 76.2             |
| D39 | 43.9                        | 60.8             |
| D40 | 53.4                        | 74.6             |
| D41 | 49.6                        | 69.6             |
| D42 | 56.1                        | 79.9             |
| D43 | 53.3                        | 77.2             |
| D44 | 48.9                        | 68.9             |
| D45 | 51.3                        | 74.9             |
| D46 | 56.8                        | 78.6             |
| D47 | 50.9                        | 73.3             |
| D48 | 55.1                        | 76.5             |
| D49 | 55.3                        | 75.2             |