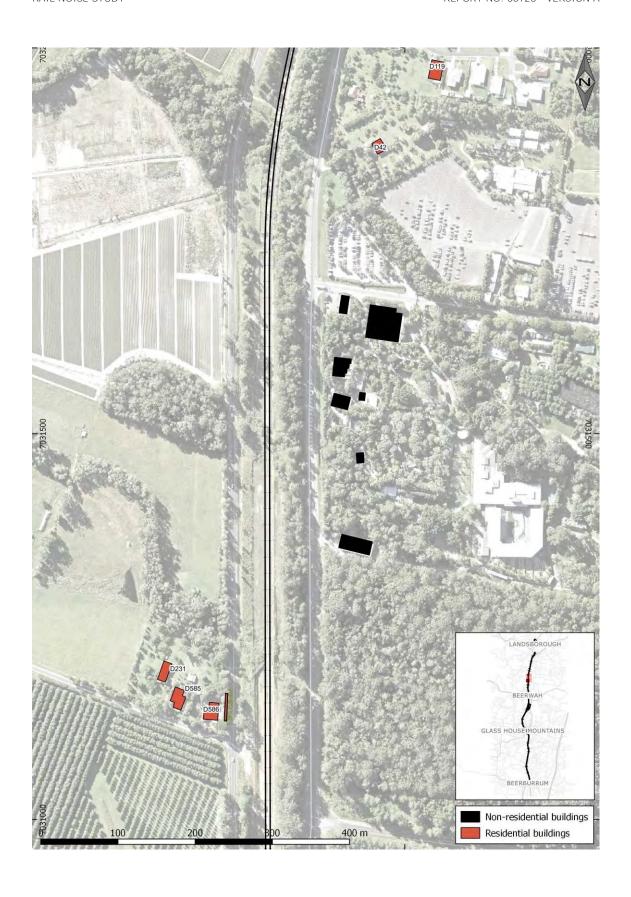

Figure 6-1 Predicted L<sub>Aeq,24hr</sub> Rail Noise Levels

LAmax BEERBURRUM 80-87 dB(A) >87 dB(A) Proposed noise barrier Existing barriers Non-residential buildings Residential buildings

Figure 6-2 Predicted Single Event Maximum Sound Levels

L<sub>Aeq,24hr</sub> rail noise levels are predicted to be within the Planning Level of 65 dB(A) at all identified noise-sensitive receivers.

| APPENDIX A IDENTIFIED NOISE-SENSITIVE RECEIVERS |
|-------------------------------------------------|
|                                                 |
|                                                 |
|                                                 |

| TABULATED RAIL NO | APPENDIX B |
|-------------------|------------|
|                   |            |
|                   |            |

| ID  | Predicted                   | Predicted        |
|-----|-----------------------------|------------------|
|     | L <sub>Aeq,24hr</sub> dB(A) | $L_{Amax} dB(A)$ |
|     | with Mitigation             | with Mitigation  |
| D1  | 53.3                        | 75.9             |
| D2  | 52.5                        | 73.3             |
|     | 53.9                        | 76.2             |
| D4  | 52.7                        | 73.8             |
| D5  | 50.3                        | 70.2             |
| D6  | 52                          | 73.8             |
| D7  | 52.9                        | 73.7             |
| D8  | 56.6                        | 80.1             |
| D9  | 57.4                        | 80               |
| D10 | 52.3                        | 74.8             |
| D11 | 57.3                        | 78.9             |
| D12 | 51.7                        | 73.8             |
| D13 | 55.4                        | 78.1             |
| D14 | 51.1                        | 71               |
| D15 | 49.2                        | 67.6             |
| D16 | 40.3                        | 55.7             |
| D17 | 53.2                        | 76.6             |
| D18 | 44.9                        | 61.1             |
| D19 | 57.8                        | 79.1             |
| D20 | 54.5                        | 72.8             |
| D21 | 54.3                        | 76               |
| D22 | 52                          | 75.4             |
| D23 | 56.8                        | 78.7             |
| D24 | 53.1                        | 77.2             |
| D25 | 54.4                        | 77.9             |
| D26 | 58.1                        | 80.8             |
| D27 | 56.9                        | 80.9             |
| D28 | 42.7                        | 66.1             |
| D29 | 47.5                        | 69.6             |
| D30 | 35.6                        | 55.1             |
| D31 | 49.3                        | 72.2             |
| D32 | 49.4                        | 72               |
| D33 | 36.3                        | 50.1             |
| D34 | 51                          | 74.2             |
| D35 | 57.5                        | 79.7             |
| D36 | 35.1                        | 51.2             |
| D37 | 41.9                        | 57.6             |
| D38 | 53.5                        | 76.2             |
| D39 | 43.9                        | 60.8             |
| D40 | 53.4                        | 74.6             |
| D41 | 49.6                        | 69.6             |
| D42 | 56.1                        | 79.9             |
| D43 | 53.3                        | 77.2             |
| D44 | 48.9                        | 68.9             |
| D45 | 51.3                        | 74.9             |
| D46 | 56.8                        | 78.6             |
| D47 | 50.9                        | 73.3             |
| D48 | 55.1                        | 76.5             |
| D49 | 55.3                        | 75.2             |