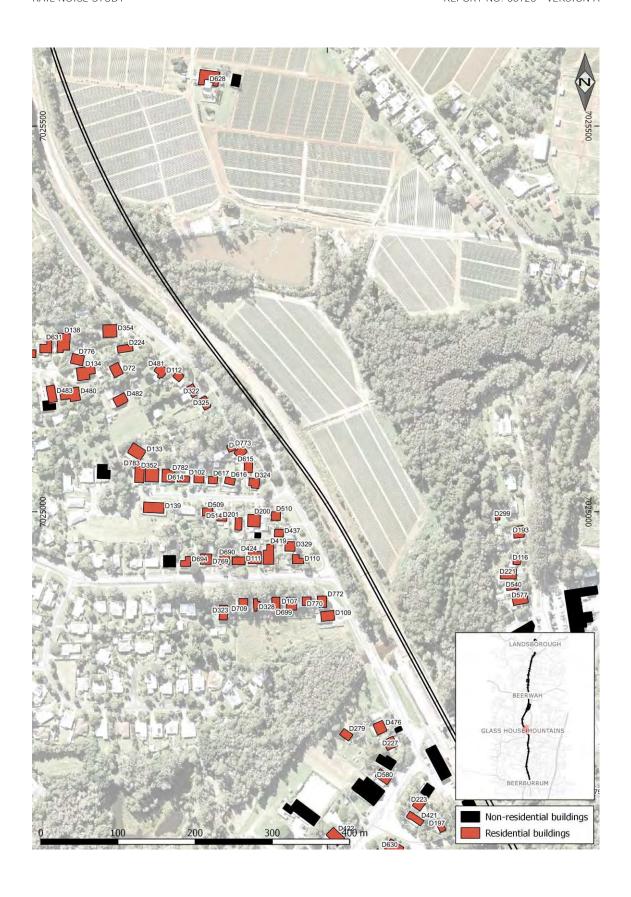

#### 5.1 Noise Monitoring Methodology

Existing rail noise levels were determined through a noise monitoring campaign between Monday 13 June and Tuesday 5 July, 2016.

Monitoring was undertaken at 27 locations, as shown in Figure 5-1 and detailed in Table 5-1.

The purpose of the noise monitoring was to determine rail noise descriptors for calibration of the computer noise model.

Figure 5-1 Noise monitoring locations

Table 5-1 Noise Monitoring Locations

| ID  | Suburb                   | Address                              | Façade/<br>Free-field<br>Location | Comments                                |
|-----|--------------------------|--------------------------------------|-----------------------------------|-----------------------------------------|
| BB1 | Beerburrum               | 17 Old Coach Road                    | Free-field                        | Rail noise prominent                    |
| BB2 | Beerburrum               | 37 Old Coach Road                    | Facade                            | Distant from existing rail line         |
| BB3 | Beerburrum               | 401 Steve Irwin Way                  | Facade                            | Rail noise prominent                    |
| BB4 | Beerburrum               | 466 Steve Irwin Way                  | Facade                            | Significant road traffic noise          |
| GH1 | Glass House<br>Mountains | 1A Barrs Road                        | Facade                            | Rail noise prominent                    |
| GH2 | Glass House<br>Mountains | 730 Steve Irwin Way                  | Facade                            | Significant road traffic noise          |
| GH3 | Glass House<br>Mountains | 16 Barrs Road                        | Facade                            | Rail noise prominent                    |
| GH4 | Glass House<br>Mountains | 6 Burgess Street                     | Facade                            | Rail noise prominent                    |
| GH5 | Glass House<br>Mountains | 59 Railway Parade                    | Free-field                        | Rail noise prominent                    |
| GH6 | Glass House<br>Mountains | 75 Youngs Road                       | Free-field                        | Rail noise prominent                    |
| BE1 | Beerwah                  | 6 Mahogany Court                     | Facade                            | Rail noise prominent                    |
| BE3 | Beerwah                  | 11 Santa Ana Court                   | Facade                            | Shielded by existing 3.5m noise barrier |
| BE4 | Beerwah                  | Beerwah Parade<br>(Telstra Exchange) | Facade                            | Rail noise prominent                    |
| BE6 | Beerwah                  | 2 Clarkes Road                       | Free-field                        | Significant road traffic noise          |
| BE7 | Beerwah                  | 115 Old<br>Landsborough Road         | Facade                            | Significant road traffic noise          |
| LA1 | Landsborough             | 13 Edwin Drive                       | Facade                            | Significant road traffic noise          |
| LA2 | Landsborough             | 20 Beerwah Street                    | Facade                            | Rail noise prominent                    |
| LA3 | Landsborough             | 26 Vidler Court                      | Facade                            | Rail noise prominent                    |
| LA4 | Landsborough             | 31 Tiverton Street                   | Facade                            | Rail noise prominent                    |
| MV1 | Mooloolah<br>Valley      | 61 South Paget Road                  | Free-field                        | Rail noise prominent                    |
| MV2 | Mooloolah<br>Valley      | 46 Jones Street                      | Free-field                        | Rail noise prominent                    |
| EU1 | Eudlo                    | Eudlo School                         | Facade                            | Rail noise prominent                    |
| EU2 | Eudlo                    | 585 Eudlo Road                       | Free-field                        | Rail noise prominent                    |
| PA1 | Palmwoods                | 49 Main Street                       | Facade                            | Rail noise prominent                    |
| PA2 | Palmwoods                | Main Street                          | Facade                            | Rail noise prominent                    |
| WO1 | Woombye                  | 4 Keil Street                        | Free-field                        | Rail noise prominent                    |