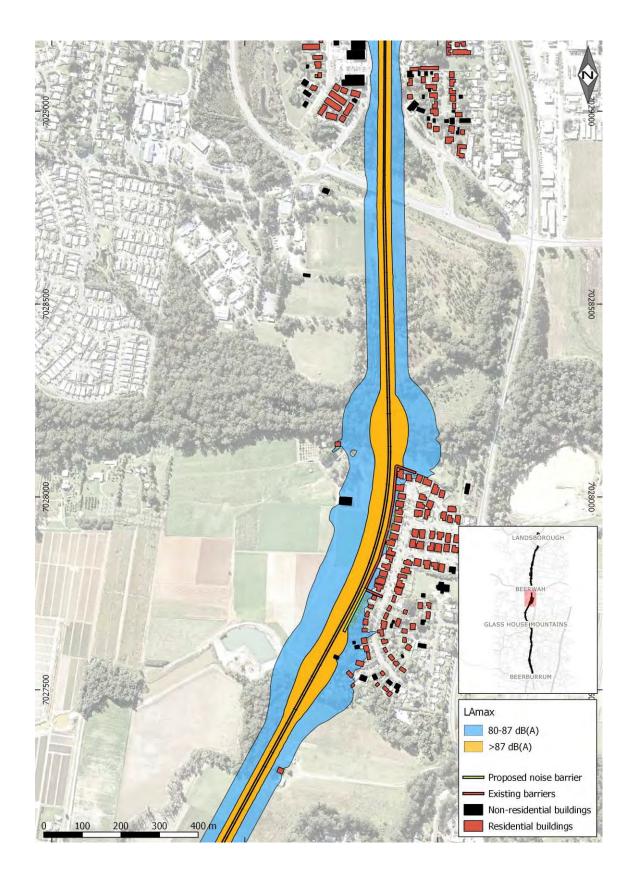

L<sub>Aeq,24hr</sub> noise levels are predicted to be within the Planning Level of 65 dB(A) at all noise-sensitive receivers.

The Single Event Maximum Sound Level Planning Level of 87 dB(A) is predicted to be exceeded at four noise-sensitive receivers. These are all located in Coochin Hills Drive, Beerwah. The four residences are immediately south of a residential subdivision which has an existing 3.5m noise barrier. In order to mitigate maximum noise levels at these residences, a 120m noise barrier is proposed immediately south of the existing barrier. The noise barrier would be 3.5m, in order to attenuate locomotive noise. With the proposed noise barrier, Single Event Maximum Sound Level are predicted to comply with the Planning Level.

Predicted L<sub>Aeq,24hr</sub> rail noise levels, with the proposed noise barrier, are presented in Figure 6-1.

Predicted Single Event Maximum Sound Levels, with the proposed noise barrier, are presented in Figure 6-2.

Figure 6-1 Predicted L<sub>Aeq,24hr</sub> Rail Noise Levels

LAmax BEERBURRUM 80-87 dB(A) >87 dB(A) Proposed noise barrier Existing barriers Non-residential buildings Residential buildings

Figure 6-2 Predicted Single Event Maximum Sound Levels