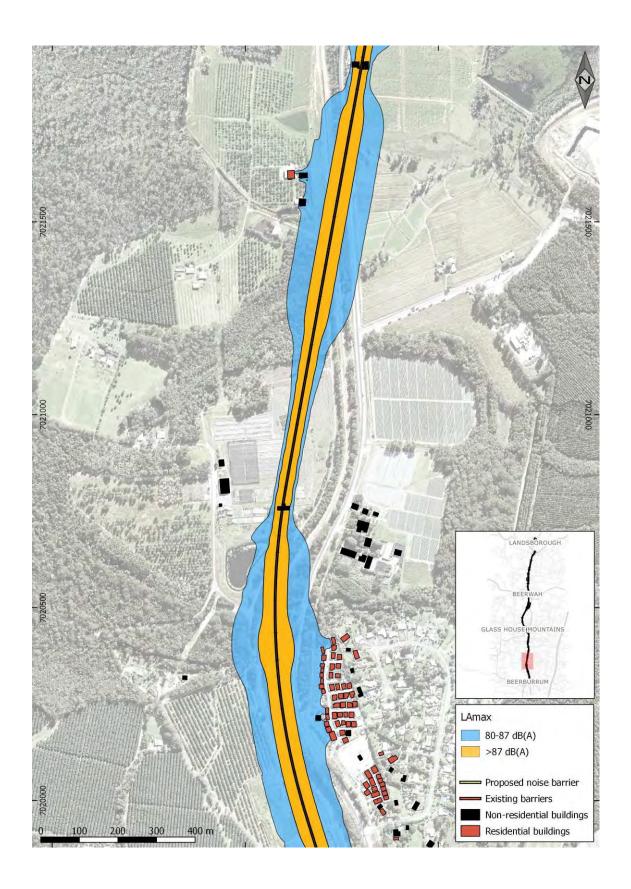

L<sub>Aeq,24hr</sub> noise levels are predicted to be within the Planning Level of 65 dB(A) at all noise-sensitive receivers.

The Single Event Maximum Sound Level Planning Level of 87 dB(A) is predicted to be exceeded at four noise-sensitive receivers. These are all located in Coochin Hills Drive, Beerwah. The four residences are immediately south of a residential subdivision which has an existing 3.5m noise barrier. In order to mitigate maximum noise levels at these residences, a 120m noise barrier is proposed immediately south of the existing barrier. The noise barrier would be 3.5m, in order to attenuate locomotive noise. With the proposed noise barrier, Single Event Maximum Sound Level are predicted to comply with the Planning Level.

Predicted L<sub>Aeq,24hr</sub> rail noise levels, with the proposed noise barrier, are presented in Figure 6-1.

Predicted Single Event Maximum Sound Levels, with the proposed noise barrier, are presented in Figure 6-2.

Figure 6-1 Predicted L<sub>Aeq,24hr</sub> Rail Noise Levels

LAmax BEERBURRUM 80-87 dB(A) >87 dB(A) Proposed noise barrier Existing barriers Non-residential buildings Residential buildings

Figure 6-2 Predicted Single Event Maximum Sound Levels