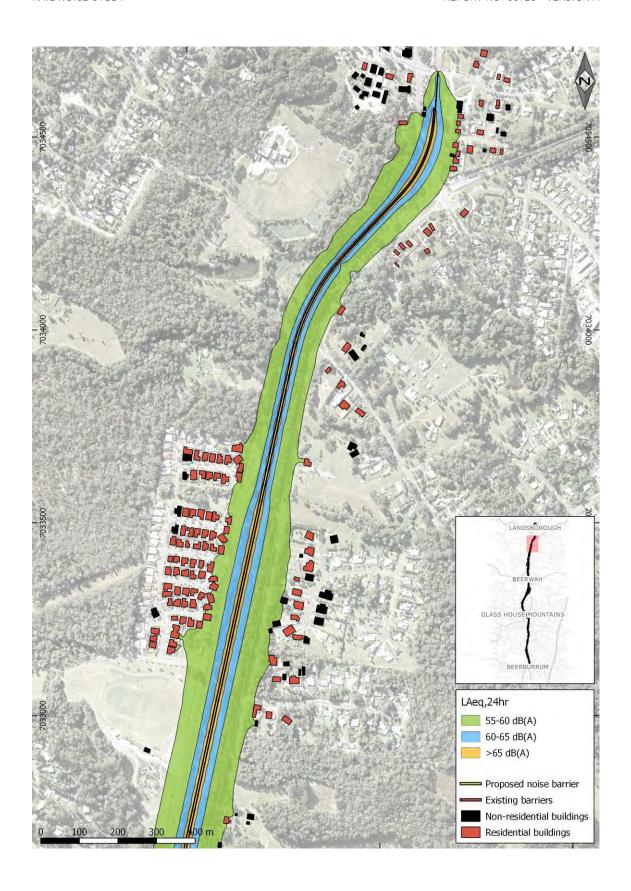

Predicted L<sub>Aeq,24hr</sub> rail noise levels, with the proposed noise barrier, are presented in Figure 6-1.

Predicted Single Event Maximum Sound Levels, with the proposed noise barrier, are presented in Figure 6-2.

Figure 6-1 Predicted L<sub>Aeq,24hr</sub> Rail Noise Levels

LAmax BEERBURRUM 80-87 dB(A) >87 dB(A) Proposed noise barrier Existing barriers Non-residential buildings Residential buildings

Figure 6-2 Predicted Single Event Maximum Sound Levels

L<sub>Aeq,24hr</sub> noise levels are predicted to be within the Planning Level of 65 dB(A) at all noise-sensitive receivers.

The Single Event Maximum Sound Level Planning Level of 87 dB(A) is predicted to be exceeded at four noise-sensitive receivers. These are all located in Coochin Hills Drive, Beerwah. The four residences are immediately south of a residential subdivision which has an existing 3.5m noise barrier. In order to mitigate maximum noise levels at these residences, a 120m noise barrier is proposed immediately south of the existing barrier. The noise barrier would be 3.5m, in order to attenuate locomotive noise. With the proposed noise barrier, Single Event Maximum Sound Level are predicted to comply with the Planning Level.