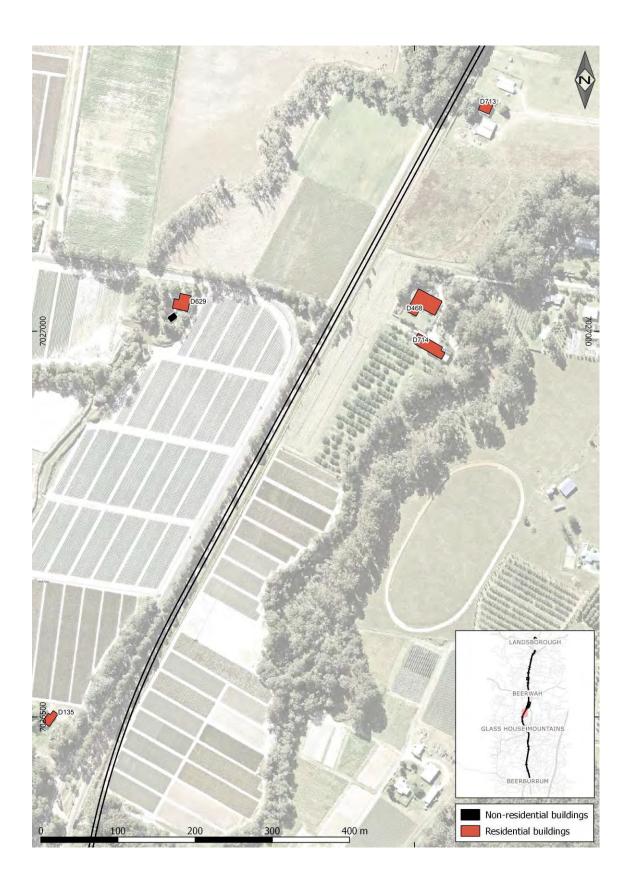

#### 5.1 Noise Monitoring Methodology

Existing rail noise levels were determined through a noise monitoring campaign between Monday 13 June and Tuesday 5 July, 2016.

Monitoring was undertaken at 27 locations, as shown in Figure 5-1 and detailed in Table 5-1.

The purpose of the noise monitoring was to determine rail noise descriptors for calibration of the computer noise model.

Figure 5-1 Noise monitoring locations

Table 5-1 Noise Monitoring Locations

| ID  | Suburb                   | Address                              | Façade/<br>Free-field<br>Location | Comments                                |
|-----|--------------------------|--------------------------------------|-----------------------------------|-----------------------------------------|
| BB1 | Beerburrum               | 17 Old Coach Road                    | Free-field                        | Rail noise prominent                    |
| BB2 | Beerburrum               | 37 Old Coach Road                    | Facade                            | Distant from existing rail line         |
| BB3 | Beerburrum               | 401 Steve Irwin Way                  | Facade                            | Rail noise prominent                    |
| BB4 | Beerburrum               | 466 Steve Irwin Way                  | Facade                            | Significant road traffic noise          |
| GH1 | Glass House<br>Mountains | 1A Barrs Road                        | Facade                            | Rail noise prominent                    |
| GH2 | Glass House<br>Mountains | 730 Steve Irwin Way                  | Facade                            | Significant road traffic noise          |
| GH3 | Glass House<br>Mountains | 16 Barrs Road                        | Facade                            | Rail noise prominent                    |
| GH4 | Glass House<br>Mountains | 6 Burgess Street                     | Facade                            | Rail noise prominent                    |
| GH5 | Glass House<br>Mountains | 59 Railway Parade                    | Free-field                        | Rail noise prominent                    |
| GH6 | Glass House<br>Mountains | 75 Youngs Road                       | Free-field                        | Rail noise prominent                    |
| BE1 | Beerwah                  | 6 Mahogany Court                     | Facade                            | Rail noise prominent                    |
| BE3 | Beerwah                  | 11 Santa Ana Court                   | Facade                            | Shielded by existing 3.5m noise barrier |
| BE4 | Beerwah                  | Beerwah Parade<br>(Telstra Exchange) | Facade                            | Rail noise prominent                    |
| BE6 | Beerwah                  | 2 Clarkes Road                       | Free-field                        | Significant road traffic noise          |
| BE7 | Beerwah                  | 115 Old<br>Landsborough Road         | Facade                            | Significant road traffic noise          |
| LA1 | Landsborough             | 13 Edwin Drive                       | Facade                            | Significant road traffic noise          |
| LA2 | Landsborough             | 20 Beerwah Street                    | Facade                            | Rail noise prominent                    |
| LA3 | Landsborough             | 26 Vidler Court                      | Facade                            | Rail noise prominent                    |
| LA4 | Landsborough             | 31 Tiverton Street                   | Facade                            | Rail noise prominent                    |
| MV1 | Mooloolah<br>Valley      | 61 South Paget Road                  | Free-field                        | Rail noise prominent                    |
| MV2 | Mooloolah<br>Valley      | 46 Jones Street                      | Free-field                        | Rail noise prominent                    |
| EU1 | Eudlo                    | Eudlo School                         | Facade                            | Rail noise prominent                    |
| EU2 | Eudlo                    | 585 Eudlo Road                       | Free-field                        | Rail noise prominent                    |
| PA1 | Palmwoods                | 49 Main Street                       | Facade                            | Rail noise prominent                    |
| PA2 | Palmwoods                | Main Street                          | Facade                            | Rail noise prominent                    |
| WO1 | Woombye                  | 4 Keil Street                        | Free-field                        | Rail noise prominent                    |