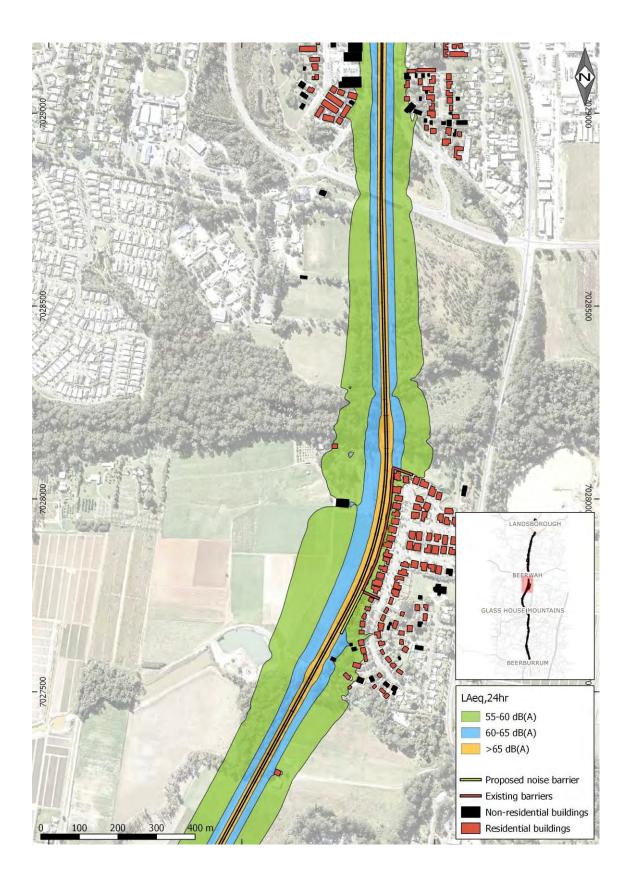

Predicted L<sub>Aeq,24hr</sub> rail noise levels, with the proposed noise barrier, are presented in Figure 6-1.

Predicted Single Event Maximum Sound Levels, with the proposed noise barrier, are presented in Figure 6-2.

Figure 6-1 Predicted L<sub>Aeq,24hr</sub> Rail Noise Levels

LAmax BEERBURRUM 80-87 dB(A) >87 dB(A) Proposed noise barrier Existing barriers Non-residential buildings Residential buildings

Figure 6-2 Predicted Single Event Maximum Sound Levels

L<sub>Aeq,24hr</sub> noise levels are predicted to be within the Planning Level of 65 dB(A) at all noise-sensitive receivers.

The Single Event Maximum Sound Level Planning Level of 87 dB(A) is predicted to be exceeded at four noise-sensitive receivers. These are all located in Coochin Hills Drive, Beerwah. The four residences are immediately south of a residential subdivision which has an existing 3.5m noise barrier. In order to mitigate maximum noise levels at these residences, a 120m noise barrier is proposed immediately south of the existing barrier. The noise barrier would be 3.5m, in order to attenuate locomotive noise. With the proposed noise barrier, Single Event Maximum Sound Level are predicted to comply with the Planning Level.