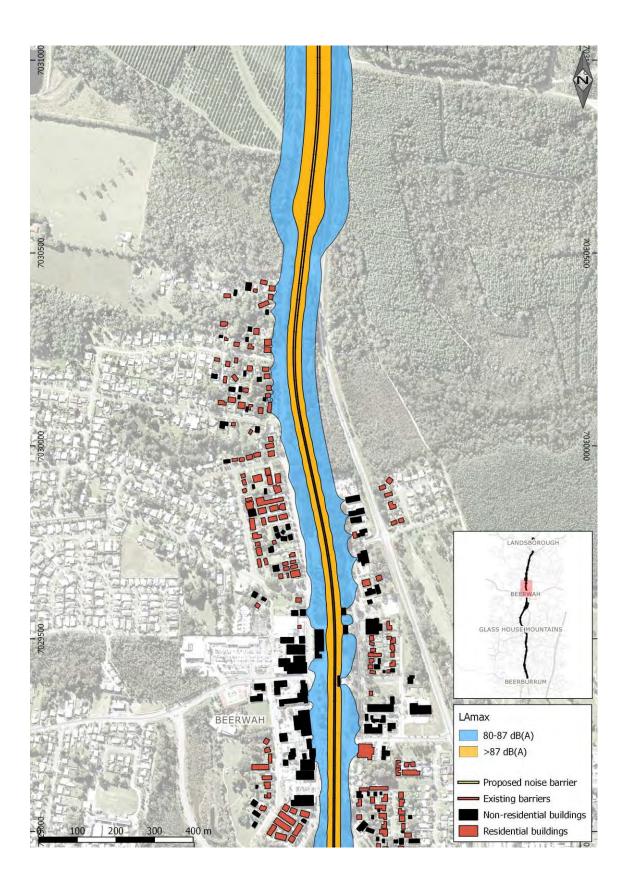

Predicted L<sub>Aeq,24hr</sub> rail noise levels, with the proposed noise barrier, are presented in Figure 6-1.

Predicted Single Event Maximum Sound Levels, with the proposed noise barrier, are presented in Figure 6-2.

Figure 6-1 Predicted L<sub>Aeq,24hr</sub> Rail Noise Levels

LAmax BEERBURRUM 80-87 dB(A) >87 dB(A) Proposed noise barrier Existing barriers Non-residential buildings Residential buildings

Figure 6-2 Predicted Single Event Maximum Sound Levels