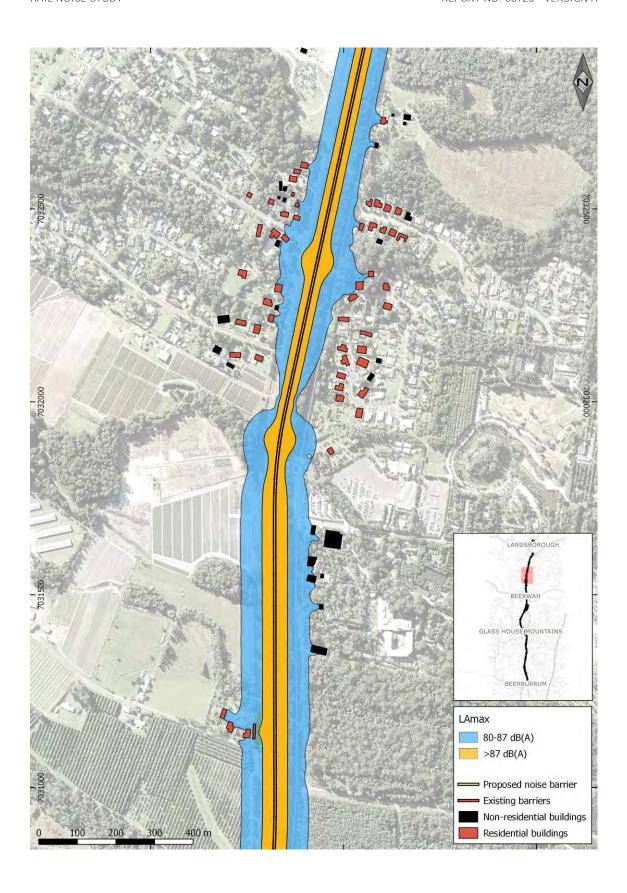

Predicted L<sub>Aeq,24hr</sub> rail noise levels, with the proposed noise barrier, are presented in Figure 6-1.

Predicted Single Event Maximum Sound Levels, with the proposed noise barrier, are presented in Figure 6-2.

Figure 6-1 Predicted L<sub>Aeq,24hr</sub> Rail Noise Levels

LAmax BEERBURRUM 80-87 dB(A) >87 dB(A) Proposed noise barrier Existing barriers Non-residential buildings Residential buildings

Figure 6-2 Predicted Single Event Maximum Sound Levels