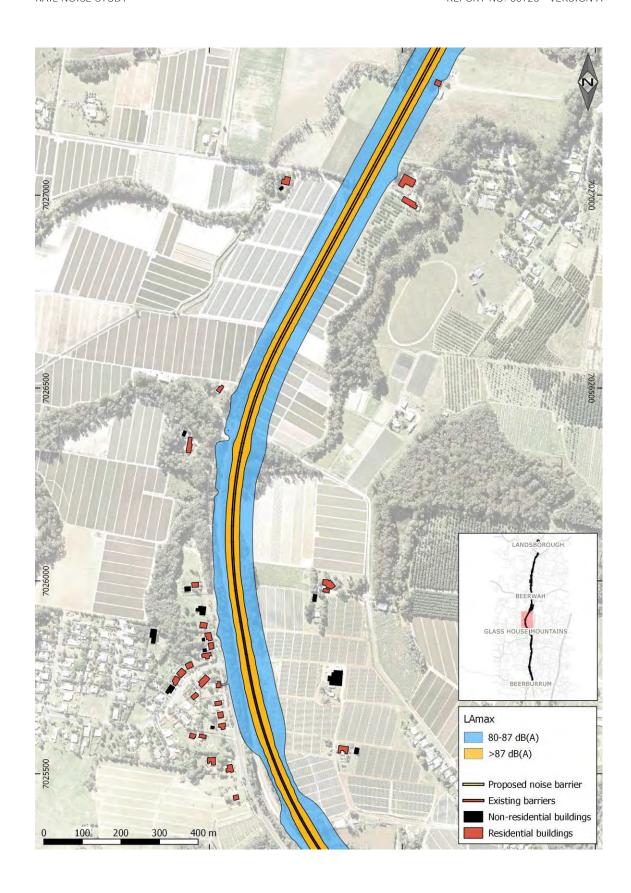

Predicted L<sub>Aeq,24hr</sub> rail noise levels, with the proposed noise barrier, are presented in Figure 6-1.

Predicted Single Event Maximum Sound Levels, with the proposed noise barrier, are presented in Figure 6-2.

Figure 6-1 Predicted L<sub>Aeq,24hr</sub> Rail Noise Levels

LAmax BEERBURRUM 80-87 dB(A) >87 dB(A) Proposed noise barrier Existing barriers Non-residential buildings Residential buildings

Figure 6-2 Predicted Single Event Maximum Sound Levels