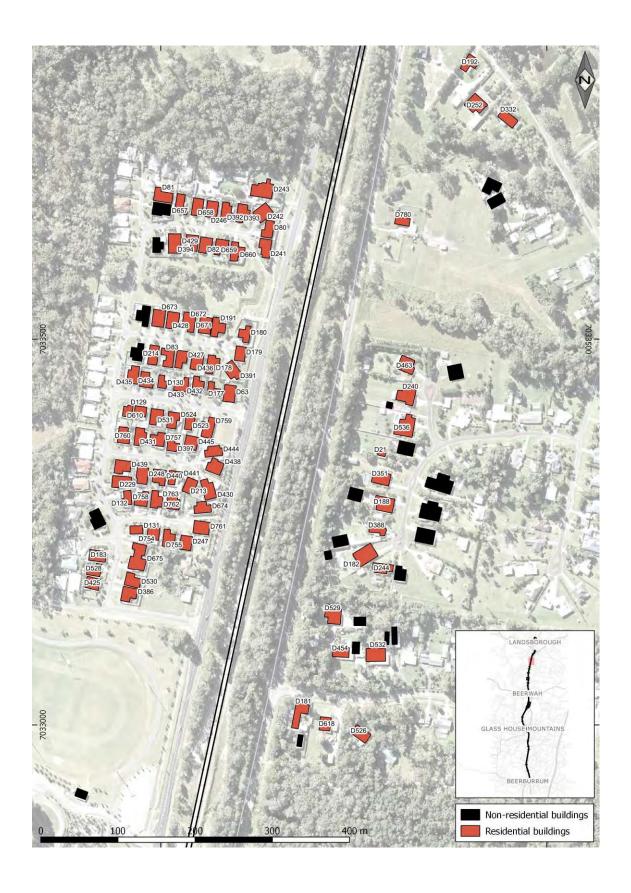

#### 5.1 Noise Monitoring Methodology

Existing rail noise levels were determined through a noise monitoring campaign between Monday 13 June and Tuesday 5 July, 2016.

Monitoring was undertaken at 27 locations, as shown in Figure 5-1 and detailed in Table 5-1.

The purpose of the noise monitoring was to determine rail noise descriptors for calibration of the computer noise model.

Figure 5-1 Noise monitoring locations

Table 5-1 Noise Monitoring Locations

| ID  | Suburb                   | Address                              | Façade/<br>Free-field<br>Location | Comments                                |
|-----|--------------------------|--------------------------------------|-----------------------------------|-----------------------------------------|
| BB1 | Beerburrum               | 17 Old Coach Road                    | Free-field                        | Rail noise prominent                    |
| BB2 | Beerburrum               | 37 Old Coach Road                    | Facade                            | Distant from existing rail line         |
| BB3 | Beerburrum               | 401 Steve Irwin Way                  | Facade                            | Rail noise prominent                    |
| BB4 | Beerburrum               | 466 Steve Irwin Way                  | Facade                            | Significant road traffic noise          |
| GH1 | Glass House<br>Mountains | 1A Barrs Road                        | Facade                            | Rail noise prominent                    |
| GH2 | Glass House<br>Mountains | 730 Steve Irwin Way                  | Facade                            | Significant road traffic noise          |
| GH3 | Glass House<br>Mountains | 16 Barrs Road                        | Facade                            | Rail noise prominent                    |
| GH4 | Glass House<br>Mountains | 6 Burgess Street                     | Facade                            | Rail noise prominent                    |
| GH5 | Glass House<br>Mountains | 59 Railway Parade                    | Free-field                        | Rail noise prominent                    |
| GH6 | Glass House<br>Mountains | 75 Youngs Road                       | Free-field                        | Rail noise prominent                    |
| BE1 | Beerwah                  | 6 Mahogany Court                     | Facade                            | Rail noise prominent                    |
| BE3 | Beerwah                  | 11 Santa Ana Court                   | Facade                            | Shielded by existing 3.5m noise barrier |
| BE4 | Beerwah                  | Beerwah Parade<br>(Telstra Exchange) | Facade                            | Rail noise prominent                    |
| BE6 | Beerwah                  | 2 Clarkes Road                       | Free-field                        | Significant road traffic noise          |
| BE7 | Beerwah                  | 115 Old<br>Landsborough Road         | Facade                            | Significant road traffic noise          |
| LA1 | Landsborough             | 13 Edwin Drive                       | Facade                            | Significant road traffic noise          |
| LA2 | Landsborough             | 20 Beerwah Street                    | Facade                            | Rail noise prominent                    |
| LA3 | Landsborough             | 26 Vidler Court                      | Facade                            | Rail noise prominent                    |
| LA4 | Landsborough             | 31 Tiverton Street                   | Facade                            | Rail noise prominent                    |
| MV1 | Mooloolah<br>Valley      | 61 South Paget Road                  | Free-field                        | Rail noise prominent                    |
| MV2 | Mooloolah<br>Valley      | 46 Jones Street                      | Free-field                        | Rail noise prominent                    |
| EU1 | Eudlo                    | Eudlo School                         | Facade                            | Rail noise prominent                    |
| EU2 | Eudlo                    | 585 Eudlo Road                       | Free-field                        | Rail noise prominent                    |
| PA1 | Palmwoods                | 49 Main Street                       | Facade                            | Rail noise prominent                    |
| PA2 | Palmwoods                | Main Street                          | Facade                            | Rail noise prominent                    |
| WO1 | Woombye                  | 4 Keil Street                        | Free-field                        | Rail noise prominent                    |

Figure 6-1 Predicted L<sub>Aeq,24hr</sub> Rail Noise Levels

LAmax BEERBURRUM 80-87 dB(A) >87 dB(A) Proposed noise barrier Existing barriers Non-residential buildings Residential buildings

Figure 6-2 Predicted Single Event Maximum Sound Levels