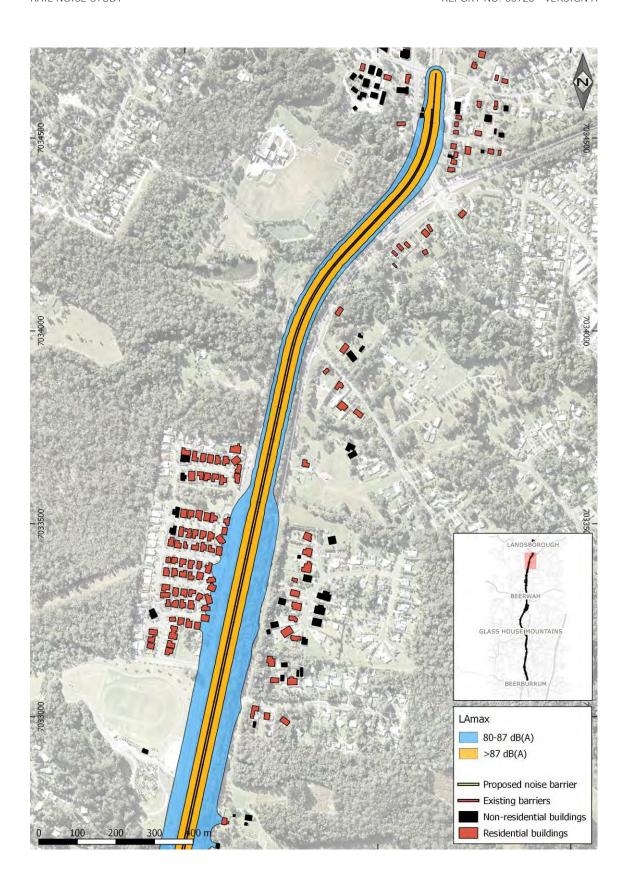

Predicted L<sub>Aeq,24hr</sub> rail noise levels, with the proposed noise barrier, are presented in Figure 6-1.

Predicted Single Event Maximum Sound Levels, with the proposed noise barrier, are presented in Figure 6-2.

Figure 6-1 Predicted L<sub>Aeq,24hr</sub> Rail Noise Levels

LAmax BEERBURRUM 80-87 dB(A) >87 dB(A) Proposed noise barrier Existing barriers Non-residential buildings Residential buildings

Figure 6-2 Predicted Single Event Maximum Sound Levels