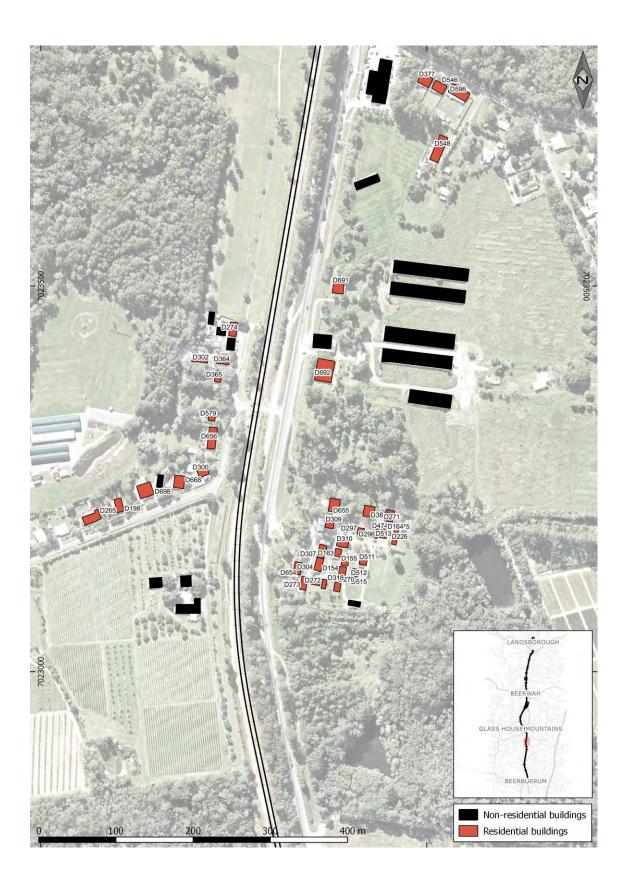

APPENDIX A - Identified Noise-sensitive Receivers

APPENDIX B - Tabulated Rail Noise Predictions

L<sub>Aeq,24hr</sub> rail noise levels are predicted to be within the Planning Level of 65 dB(A) at all identified noise-sensitive receivers.

| APPENDIX A IDENTIFIED NOISE-SENSITIVE RECEIVERS |
|-------------------------------------------------|
|                                                 |
|                                                 |
|                                                 |