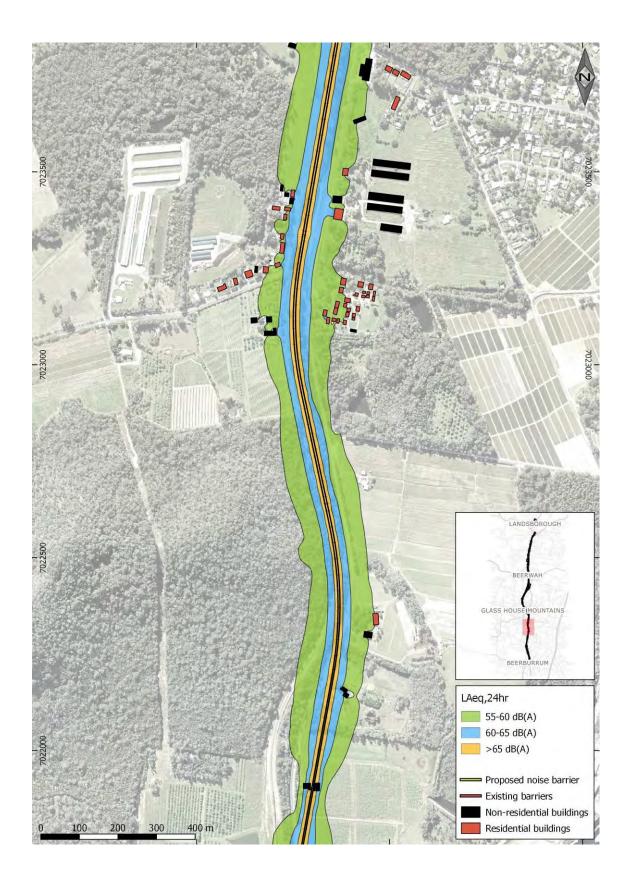

Predicted L<sub>Aeq,24hr</sub> rail noise levels, with the proposed noise barrier, are presented in Figure 6-1.

Predicted Single Event Maximum Sound Levels, with the proposed noise barrier, are presented in Figure 6-2.

Figure 6-1 Predicted L<sub>Aeq,24hr</sub> Rail Noise Levels

LAmax BEERBURRUM 80-87 dB(A) >87 dB(A) Proposed noise barrier Existing barriers Non-residential buildings Residential buildings

Figure 6-2 Predicted Single Event Maximum Sound Levels