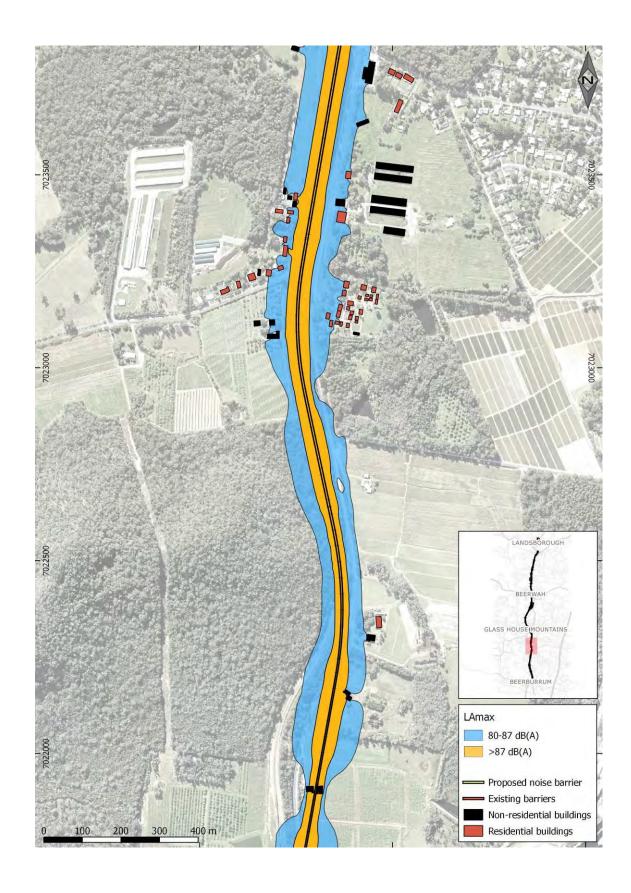

Predicted L<sub>Aeq,24hr</sub> rail noise levels, with the proposed noise barrier, are presented in Figure 6-1.

Predicted Single Event Maximum Sound Levels, with the proposed noise barrier, are presented in Figure 6-2.

Figure 6-1 Predicted L<sub>Aeq,24hr</sub> Rail Noise Levels

LAmax BEERBURRUM 80-87 dB(A) >87 dB(A) Proposed noise barrier Existing barriers Non-residential buildings Residential buildings

Figure 6-2 Predicted Single Event Maximum Sound Levels