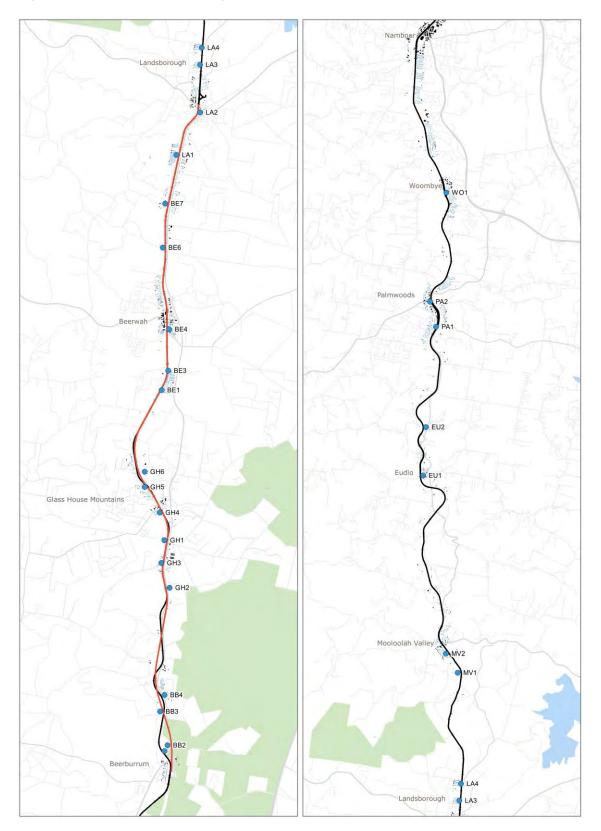

#### 5.1 Noise Monitoring Methodology

Existing rail noise levels were determined through a noise monitoring campaign between Monday 13 June and Tuesday 5 July, 2016.

Monitoring was undertaken at 27 locations, as shown in Figure 5-1 and detailed in Table 5-1.

The purpose of the noise monitoring was to determine rail noise descriptors for calibration of the computer noise model.

Figure 5-1 Noise monitoring locations

Table 5-1 Noise Monitoring Locations

| ID  | Suburb                   | Address                              | Façade/<br>Free-field<br>Location | Comments                                |
|-----|--------------------------|--------------------------------------|-----------------------------------|-----------------------------------------|
| BB1 | Beerburrum               | 17 Old Coach Road                    | Free-field                        | Rail noise prominent                    |
| BB2 | Beerburrum               | 37 Old Coach Road                    | Facade                            | Distant from existing rail line         |
| BB3 | Beerburrum               | 401 Steve Irwin Way                  | Facade                            | Rail noise prominent                    |
| BB4 | Beerburrum               | 466 Steve Irwin Way                  | Facade                            | Significant road traffic noise          |
| GH1 | Glass House<br>Mountains | 1A Barrs Road                        | Facade                            | Rail noise prominent                    |
| GH2 | Glass House<br>Mountains | 730 Steve Irwin Way                  | Facade                            | Significant road traffic noise          |
| GH3 | Glass House<br>Mountains | 16 Barrs Road                        | Facade                            | Rail noise prominent                    |
| GH4 | Glass House<br>Mountains | 6 Burgess Street                     | Facade                            | Rail noise prominent                    |
| GH5 | Glass House<br>Mountains | 59 Railway Parade                    | Free-field                        | Rail noise prominent                    |
| GH6 | Glass House<br>Mountains | 75 Youngs Road                       | Free-field                        | Rail noise prominent                    |
| BE1 | Beerwah                  | 6 Mahogany Court                     | Facade                            | Rail noise prominent                    |
| BE3 | Beerwah                  | 11 Santa Ana Court                   | Facade                            | Shielded by existing 3.5m noise barrier |
| BE4 | Beerwah                  | Beerwah Parade<br>(Telstra Exchange) | Facade                            | Rail noise prominent                    |
| BE6 | Beerwah                  | 2 Clarkes Road                       | Free-field                        | Significant road traffic noise          |
| BE7 | Beerwah                  | 115 Old<br>Landsborough Road         | Facade                            | Significant road traffic noise          |
| LA1 | Landsborough             | 13 Edwin Drive                       | Facade                            | Significant road traffic noise          |
| LA2 | Landsborough             | 20 Beerwah Street                    | Facade                            | Rail noise prominent                    |
| LA3 | Landsborough             | 26 Vidler Court                      | Facade                            | Rail noise prominent                    |
| LA4 | Landsborough             | 31 Tiverton Street                   | Facade                            | Rail noise prominent                    |
| MV1 | Mooloolah<br>Valley      | 61 South Paget Road                  | Free-field                        | Rail noise prominent                    |
| MV2 | Mooloolah<br>Valley      | 46 Jones Street                      | Free-field                        | Rail noise prominent                    |
| EU1 | Eudlo                    | Eudlo School                         | Facade                            | Rail noise prominent                    |
| EU2 | Eudlo                    | 585 Eudlo Road                       | Free-field                        | Rail noise prominent                    |
| PA1 | Palmwoods                | 49 Main Street                       | Facade                            | Rail noise prominent                    |
| PA2 | Palmwoods                | Main Street                          | Facade                            | Rail noise prominent                    |
| WO1 | Woombye                  | 4 Keil Street                        | Free-field                        | Rail noise prominent                    |