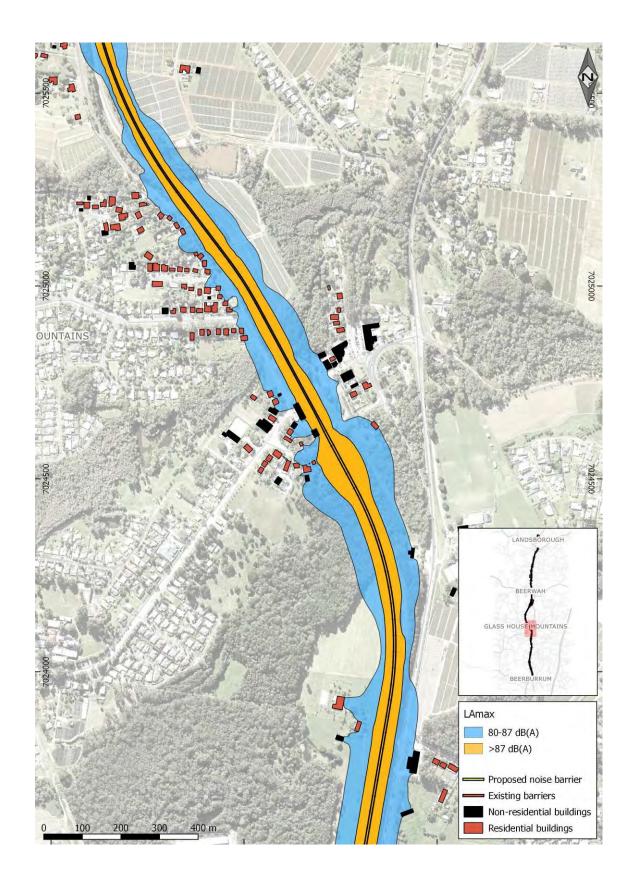

Predicted L<sub>Aeq,24hr</sub> rail noise levels, with the proposed noise barrier, are presented in Figure 6-1.

Predicted Single Event Maximum Sound Levels, with the proposed noise barrier, are presented in Figure 6-2.

Figure 6-1 Predicted L<sub>Aeq,24hr</sub> Rail Noise Levels

LAmax BEERBURRUM 80-87 dB(A) >87 dB(A) Proposed noise barrier Existing barriers Non-residential buildings Residential buildings

Figure 6-2 Predicted Single Event Maximum Sound Levels