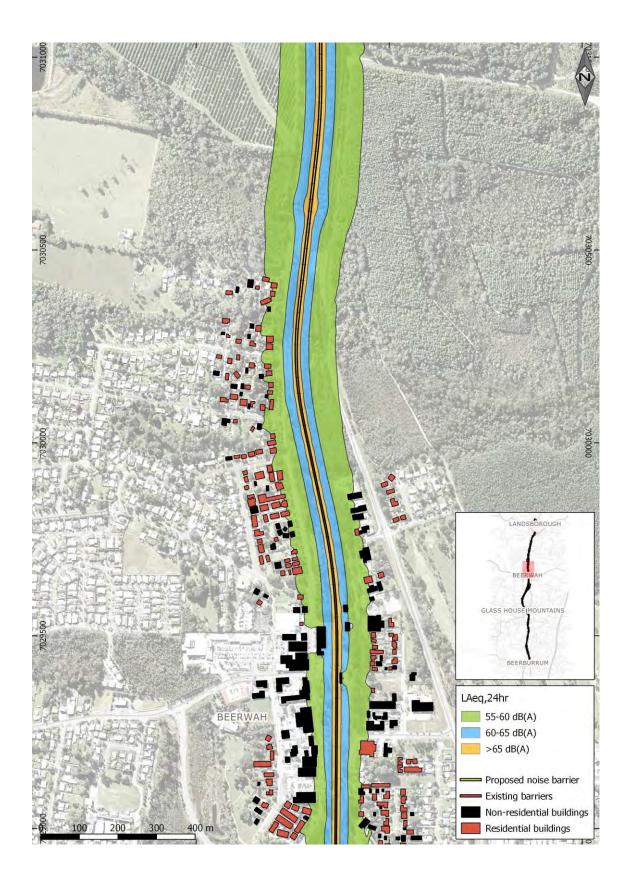

Predicted L<sub>Aeq,24hr</sub> rail noise levels, with the proposed noise barrier, are presented in Figure 6-1.

Predicted Single Event Maximum Sound Levels, with the proposed noise barrier, are presented in Figure 6-2.

Figure 6-1 Predicted L<sub>Aeq,24hr</sub> Rail Noise Levels

LAmax BEERBURRUM 80-87 dB(A) >87 dB(A) Proposed noise barrier Existing barriers Non-residential buildings Residential buildings

Figure 6-2 Predicted Single Event Maximum Sound Levels

L<sub>Aeq,24hr</sub> noise levels are predicted to be within the Planning Level of 65 dB(A) at all noise-sensitive receivers.

The Single Event Maximum Sound Level Planning Level of 87 dB(A) is predicted to be exceeded at four noise-sensitive receivers. These are all located in Coochin Hills Drive, Beerwah. The four residences are immediately south of a residential subdivision which has an existing 3.5m noise barrier. In order to mitigate maximum noise levels at these residences, a 120m noise barrier is proposed immediately south of the existing barrier. The noise barrier would be 3.5m, in order to attenuate locomotive noise. With the proposed noise barrier, Single Event Maximum Sound Level are predicted to comply with the Planning Level.