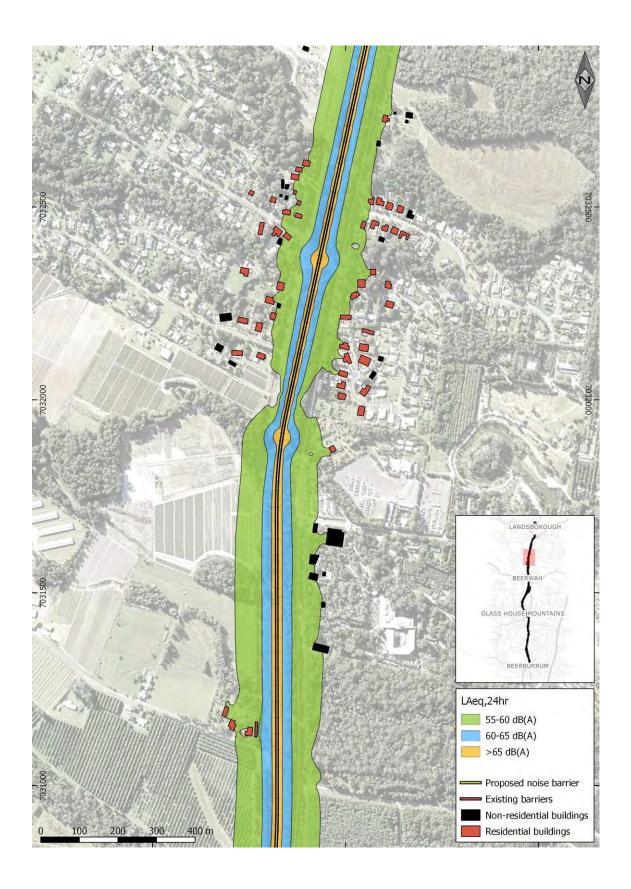

Predicted L<sub>Aeq,24hr</sub> rail noise levels, with the proposed noise barrier, are presented in Figure 6-1.

Predicted Single Event Maximum Sound Levels, with the proposed noise barrier, are presented in Figure 6-2.

Figure 6-1 Predicted L<sub>Aeq,24hr</sub> Rail Noise Levels

LAmax BEERBURRUM 80-87 dB(A) >87 dB(A) Proposed noise barrier Existing barriers Non-residential buildings Residential buildings

Figure 6-2 Predicted Single Event Maximum Sound Levels

L<sub>Aeq,24hr</sub> noise levels are predicted to be within the Planning Level of 65 dB(A) at all noise-sensitive receivers.

The Single Event Maximum Sound Level Planning Level of 87 dB(A) is predicted to be exceeded at four noise-sensitive receivers. These are all located in Coochin Hills Drive, Beerwah. The four residences are immediately south of a residential subdivision which has an existing 3.5m noise barrier. In order to mitigate maximum noise levels at these residences, a 120m noise barrier is proposed immediately south of the existing barrier. The noise barrier would be 3.5m, in order to attenuate locomotive noise. With the proposed noise barrier, Single Event Maximum Sound Level are predicted to comply with the Planning Level.