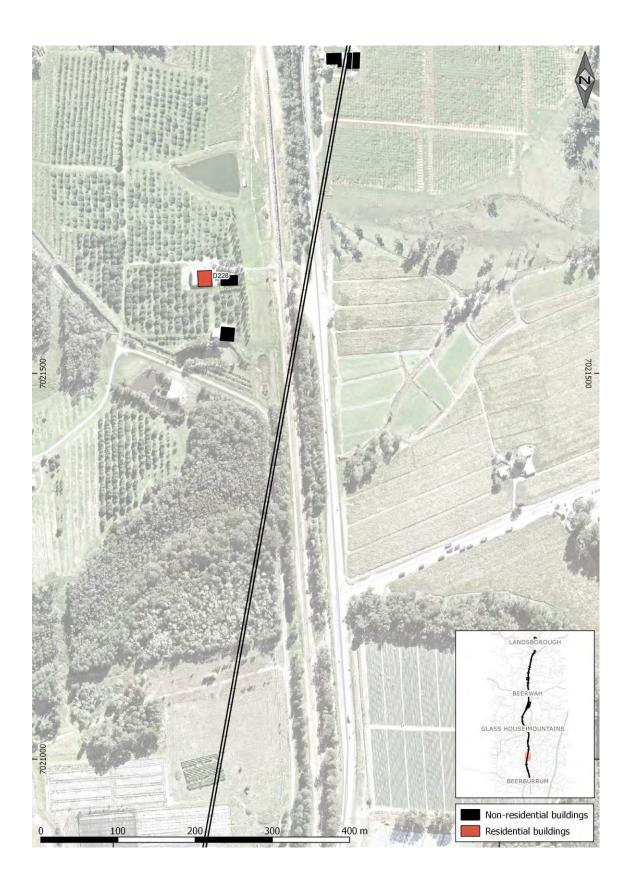

APPENDIX A - Identified Noise-sensitive Receivers

APPENDIX B - Tabulated Rail Noise Predictions

L<sub>Aeq,24hr</sub> rail noise levels are predicted to be within the Planning Level of 65 dB(A) at all identified noise-sensitive receivers.

| APPENDIX A IDENTIFIED NOISE-SENSITIVE RECEIVERS |
|-------------------------------------------------|
|                                                 |
|                                                 |
|                                                 |