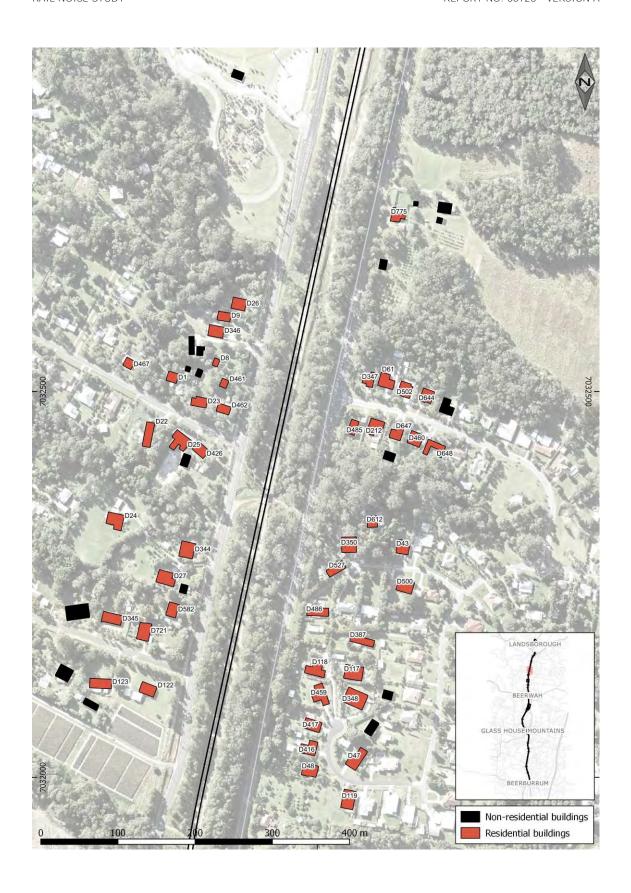

#### 5.1 Noise Monitoring Methodology

Existing rail noise levels were determined through a noise monitoring campaign between Monday 13 June and Tuesday 5 July, 2016.

Monitoring was undertaken at 27 locations, as shown in Figure 5-1 and detailed in Table 5-1.

The purpose of the noise monitoring was to determine rail noise descriptors for calibration of the computer noise model.

Figure 5-1 Noise monitoring locations

Table 5-1 Noise Monitoring Locations

| ID  | Suburb                   | Address                              | Façade/<br>Free-field<br>Location | Comments                                |
|-----|--------------------------|--------------------------------------|-----------------------------------|-----------------------------------------|
| BB1 | Beerburrum               | 17 Old Coach Road                    | Free-field                        | Rail noise prominent                    |
| BB2 | Beerburrum               | 37 Old Coach Road                    | Facade                            | Distant from existing rail line         |
| BB3 | Beerburrum               | 401 Steve Irwin Way                  | Facade                            | Rail noise prominent                    |
| BB4 | Beerburrum               | 466 Steve Irwin Way                  | Facade                            | Significant road traffic noise          |
| GH1 | Glass House<br>Mountains | 1A Barrs Road                        | Facade                            | Rail noise prominent                    |
| GH2 | Glass House<br>Mountains | 730 Steve Irwin Way                  | Facade                            | Significant road traffic noise          |
| GH3 | Glass House<br>Mountains | 16 Barrs Road                        | Facade                            | Rail noise prominent                    |
| GH4 | Glass House<br>Mountains | 6 Burgess Street                     | Facade                            | Rail noise prominent                    |
| GH5 | Glass House<br>Mountains | 59 Railway Parade                    | Free-field                        | Rail noise prominent                    |
| GH6 | Glass House<br>Mountains | 75 Youngs Road                       | Free-field                        | Rail noise prominent                    |
| BE1 | Beerwah                  | 6 Mahogany Court                     | Facade                            | Rail noise prominent                    |
| BE3 | Beerwah                  | 11 Santa Ana Court                   | Facade                            | Shielded by existing 3.5m noise barrier |
| BE4 | Beerwah                  | Beerwah Parade<br>(Telstra Exchange) | Facade                            | Rail noise prominent                    |
| BE6 | Beerwah                  | 2 Clarkes Road                       | Free-field                        | Significant road traffic noise          |
| BE7 | Beerwah                  | 115 Old<br>Landsborough Road         | Facade                            | Significant road traffic noise          |
| LA1 | Landsborough             | 13 Edwin Drive                       | Facade                            | Significant road traffic noise          |
| LA2 | Landsborough             | 20 Beerwah Street                    | Facade                            | Rail noise prominent                    |
| LA3 | Landsborough             | 26 Vidler Court                      | Facade                            | Rail noise prominent                    |
| LA4 | Landsborough             | 31 Tiverton Street                   | Facade                            | Rail noise prominent                    |
| MV1 | Mooloolah<br>Valley      | 61 South Paget Road                  | Free-field                        | Rail noise prominent                    |
| MV2 | Mooloolah<br>Valley      | 46 Jones Street                      | Free-field                        | Rail noise prominent                    |
| EU1 | Eudlo                    | Eudlo School                         | Facade                            | Rail noise prominent                    |
| EU2 | Eudlo                    | 585 Eudlo Road                       | Free-field                        | Rail noise prominent                    |
| PA1 | Palmwoods                | 49 Main Street                       | Facade                            | Rail noise prominent                    |
| PA2 | Palmwoods                | Main Street                          | Facade                            | Rail noise prominent                    |
| WO1 | Woombye                  | 4 Keil Street                        | Free-field                        | Rail noise prominent                    |

Figure 6-1 Predicted L<sub>Aeq,24hr</sub> Rail Noise Levels

LAmax BEERBURRUM 80-87 dB(A) >87 dB(A) Proposed noise barrier Existing barriers Non-residential buildings Residential buildings

Figure 6-2 Predicted Single Event Maximum Sound Levels