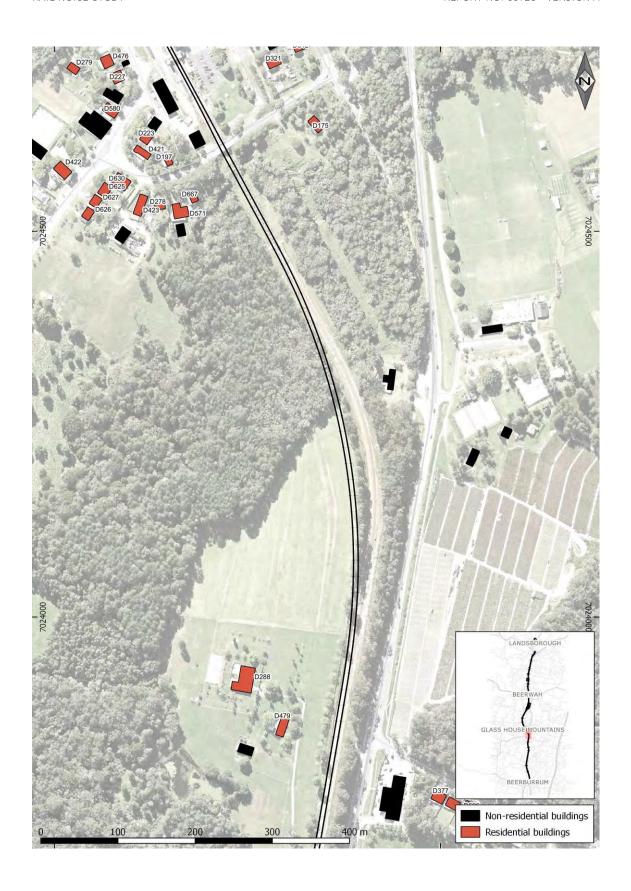

APPENDIX A - Identified Noise-sensitive Receivers

APPENDIX B - Tabulated Rail Noise Predictions

L<sub>Aeq,24hr</sub> rail noise levels are predicted to be within the Planning Level of 65 dB(A) at all identified noise-sensitive receivers.

| APPENDIX A IDENTIFIED NOISE-SENSITIVE RECEIVERS |
|-------------------------------------------------|
|                                                 |
|                                                 |
|                                                 |